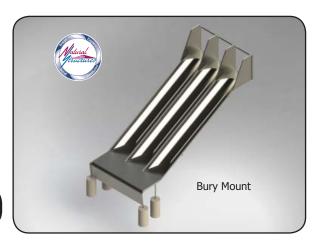

<sup>\*</sup>BM in model number indicates Buried mount

## **Features**

• Entrance: Grab bar above entrance

• Exit Height: 1'0"

Stainless: 12 Gauge stainlessHardware: 304 Stainless

• Interior & Exterior Finish: 2B Mill with blended welds

Buried or surface mount