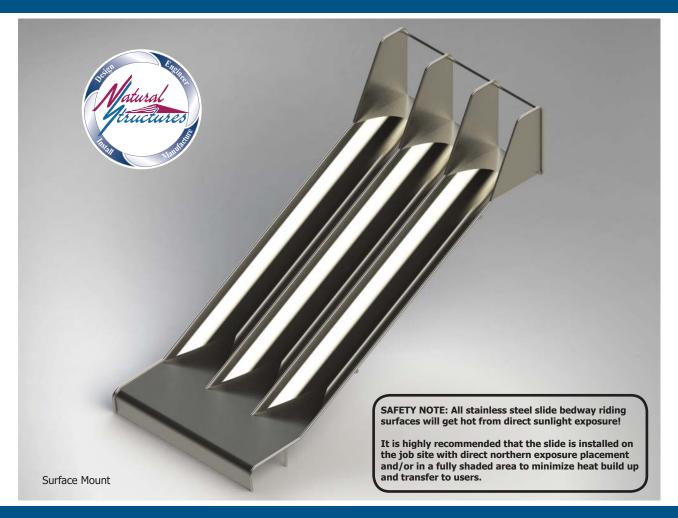

## Stainless Steel Playground Slide Model SS-P307

**Specifications** 

**Description**: Triple Stainless Steel

Playground Slide **Entry Height**: 7' 0"

Inside Width: 28" each flume

**Slide Run**: 13' 8"

**Stairs & Platform**: By others

**Space Requirements**: 7' 5" x 15' 9"

Series Models Available\*

| Model   | Slide Entrance<br>Height | # of flumes |
|---------|--------------------------|-------------|
| SS-P107 | 7′ 0″                    | (1) Single  |
| SS-P207 | 7′ 0″                    | (2) Double  |
| SS-P307 | 7′ 0″                    | (3) Triple  |

## **Features**

• Entrance: Grab bar above entrance

• Exit Height: 1'0"

Stainless: 12 Gauge stainlessHardware: 304 Stainless

• Interior & Exterior Finish: 2B Mill with blended welds

Buried or surface mount