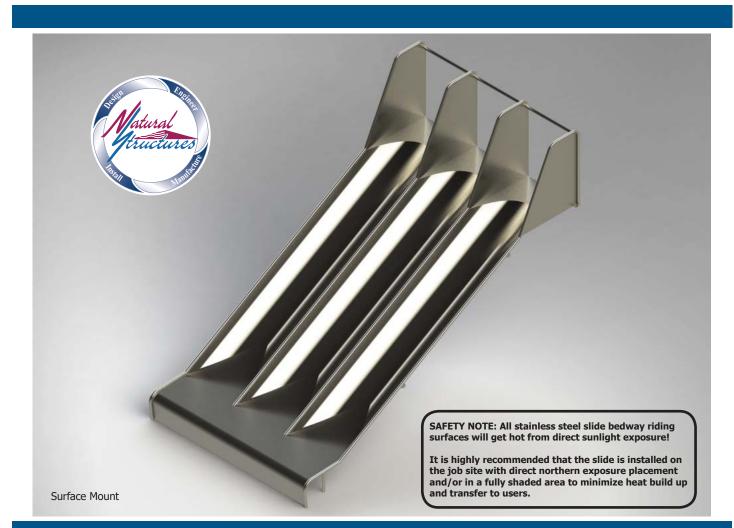

## **Specifications**

**Description**: Triple Stainless Steel **Playground Slide** Entry Height: 6' 0" Inside Width: 28" each flume **Slide Run**: 11' 9" Stairs & Platform: By others Space Requirements: 7' 5" x 13' 1"

Series Models Available\*

| Model   | Slide Entrance<br>Height | <sup>e</sup> # of flumes |
|---------|--------------------------|--------------------------|
| SS-P106 | 6' 0"                    | (1) Single               |
| SS-P206 | 6' 0"                    | (2) Double               |
| SS-P306 | 6' 0"                    | (3) Triple               |

## **Features**

- Entrance: Grab bar above entrance
- Exit Height: 1' 0"
- Stainless: 12 Gauge stainless
- Hardware: 304 Stainless
- Interior & Exterior Finish: 2B Mill with blended welds
- Buried or surface mount
- Made in the USA