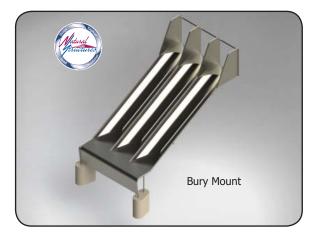

\*BM in model number indicates Buried mount \*SM in model number indicates Surface mount

\*Playground surfacing (by others) required.