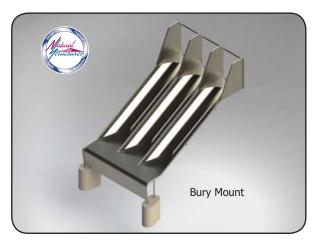

<sup>\*</sup>BM in model number indicates Buried mount

## **Features**

• Entrance: Grab bar above entrance

• Exit Height: 1'0"

Stainless: 12 Gauge stainlessHardware: 304 Stainless

• Interior & Exterior Finish: 2B Mill with blended welds

Buried or surface mount