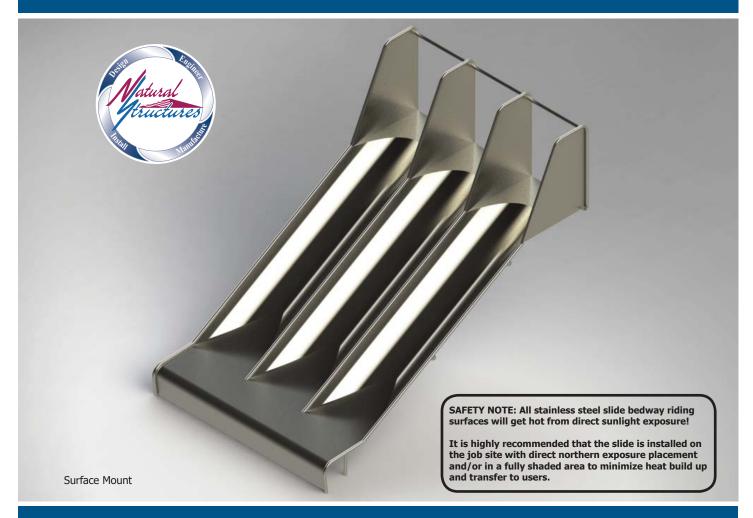

## Stainless Steel Playground Slide Model SS-P305

**Specifications** 

**Description**: Triple Stainless Steel

Playground Slide **Entry Height**: 5' 0"

Inside Width: 28" each flume

Slide Run: 9'9"

**Stairs & Platform**: By others

**Space Requirements**: 7' 5" x 11' 5"

Series Models Available\*

| Model   | Slide Entrance<br>Height | # of flumes |
|---------|--------------------------|-------------|
| SS-P105 | 5′ 0″                    | (1) Single  |
| SS-P205 | 5′ 0″                    | (2) Double  |
| SS-P305 | 5′ 0″                    | (3) Triple  |

## **Features**

• Entrance: Grab bar above entrance

• Exit Height: 1'0"

Stainless: 12 Gauge stainlessHardware: 304 Stainless

• Interior & Exterior Finish: 2B Mill with blended welds

Buried or surface mount