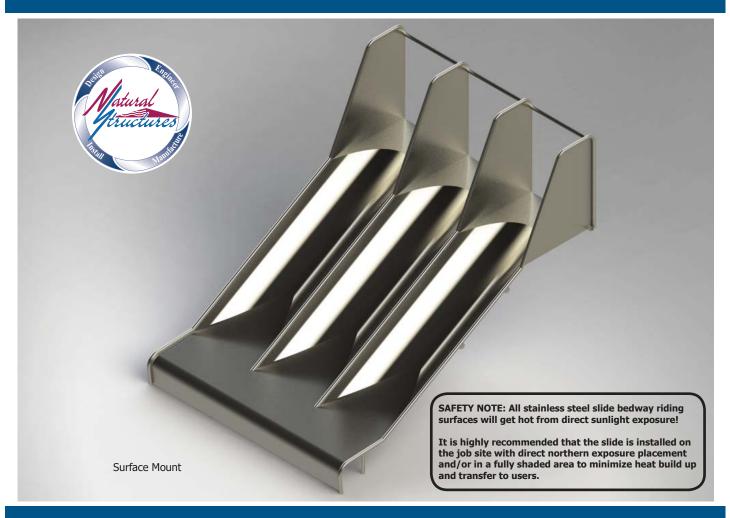

## **Stainless Steel Playground Slide Model SS-P304**

**Specifications** 

**Description**: Triple Stainless Steel

Playground Slide **Entry Height**: 4' 0"

Inside Width: 28" each flume

Slide Run: 8' 0"

**Stairs & Platform**: By others

## **Features**

• Entrance: Grab bar above entrance

• Exit Height: 1'0"

Stainless: 12 Gauge stainlessHardware: 304 Stainless

• Interior & Exterior Finish: 2B Mill with blended welds

Buried or surface mount