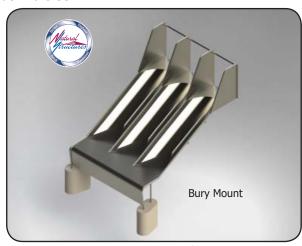

\*BM in model number indicates Buried mount

\*SM in model number indicates Surface mount

## **Features**

• Entrance: Grab bar above entrance

• Exit Height: 1'0"

Stainless: 12 Gauge stainlessHardware: 304 Stainless

• Interior & Exterior Finish: 2B Mill with blended welds

Buried or surface mount