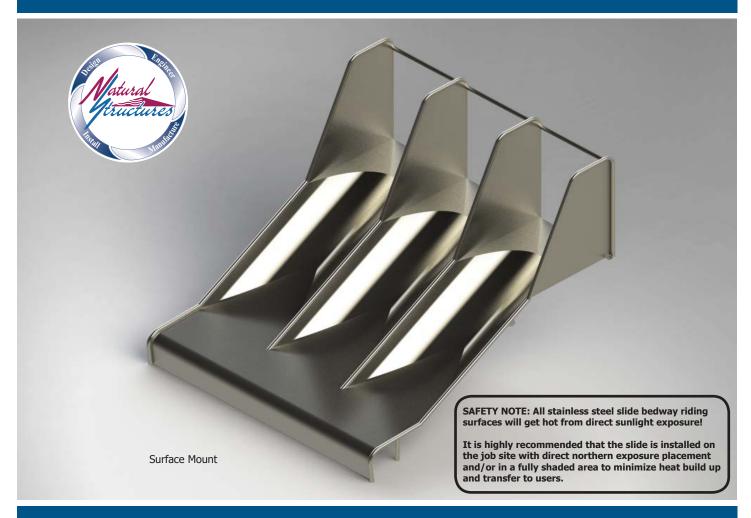

## Stainless Steel Playground Slide Model SS-P303

**Specifications** 

**Description**: Triple Stainless Steel

Playground Slide Entry Height: 3' 0" Inside Width: 28" Slide Run: 6' 0"

Stairs & Platform: By others

## **Features**

• Entrance: Grab bar above entrance

• Exit Height: 1'0"

Stainless: 12 Gauge stainlessHardware: 304 Stainless

• Interior & Exterior Finish: 2B Mill with blended welds

Buried or surface mount