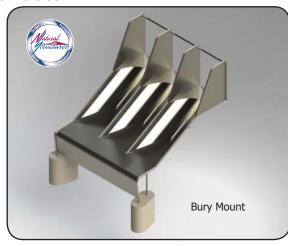

\*BM in model number indicates Buried mount

## **Features**

• Entrance: Grab bar above entrance

• Exit Height: 1'0"

Stainless: 12 Gauge stainlessHardware: 304 Stainless

• Interior & Exterior Finish: 2B Mill with blended welds

Buried or surface mount