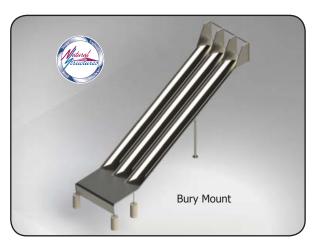

<sup>\*</sup>BM in model number indicates Buried mount

## **Features**

• Entrance: Grab bar above entrance

• Exit Height: 1'0"

Stainless: 12 Gauge stainlessHardware: 304 Stainless

• Interior & Exterior Finish: 2B Mill with blended welds

Buried or surface mount