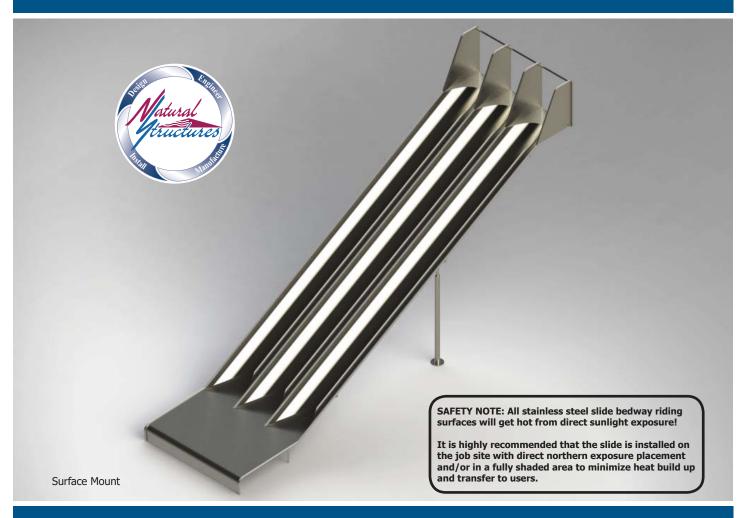

## **Stainless Steel Playground Slide Model SS-P3012**

**Specifications** 

**Description**: Triple Stainless Steel

Playground Slide **Entry Height**: 12' 0"

Inside Width: 28" each flume

**Slide Run**: 23' 5"

**Stairs & Platform**: By others

Space Requirements: 7' 5" x 26' 3"

## **Features**

• Entrance: Grab bar above entrance

• Exit Height: 1'0"

Stainless: 12 Gauge stainlessHardware: 304 Stainless

• Interior & Exterior Finish: 2B Mill with blended welds

Buried or surface mount