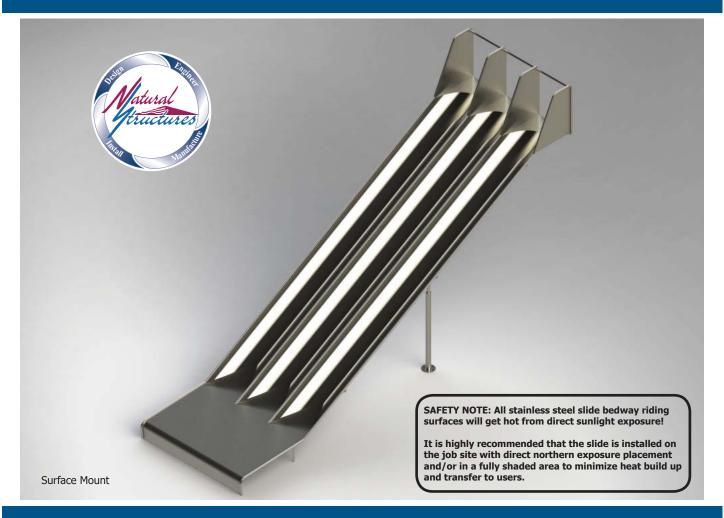

## **Stainless Steel Playground Slide Model SS-P3011**

**Specifications** 

**Description**: Triple Stainless Steel

Playground Slide **Entry Height**: 11' 0"

Inside Width: 28" each flume

**Slide Run**: 21' 5"

**Stairs & Platform**: By others

**Space Requirements**: 7' 5" x 24' 6"

Series Models Available\*

| Model    | Slide Entrance<br>Height | # of flumes |
|----------|--------------------------|-------------|
| SS-P1011 | 11′ 0″                   | (1) Single  |
| SS-P2011 | 11′ 0″                   | (2) Double  |
| SS-P3011 | 11′ 0″                   | (3) Triple  |

## **Features**

• Entrance: Grab bar above entrance

• Exit Height: 1'0"

Stainless: 12 Gauge stainlessHardware: 304 Stainless

• Interior & Exterior Finish: 2B Mill with blended welds

Buried or surface mount