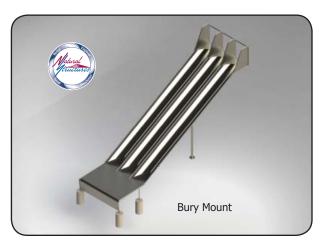

<sup>\*</sup>BM in model number indicates Buried mount

## **Features**

• Entrance: Grab bar above entrance

• Exit Height: 1'0"

Stainless: 12 Gauge stainlessHardware: 304 Stainless

• Interior & Exterior Finish: 2B Mill with blended welds

Buried or surface mount