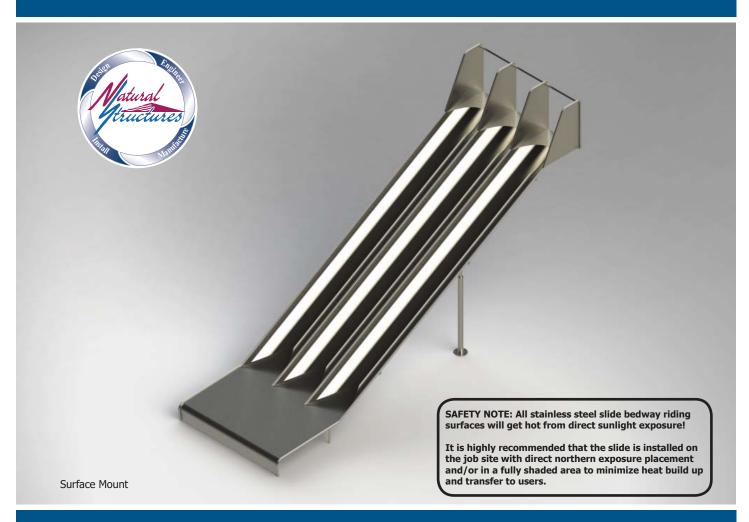

## Stainless Steel Playground Slide Model SS-P3010

**Specifications** 

**Description**: Triple Stainless Steel

Playground Slide **Entry Height**: 10′ 0″

Inside Width: 28" each flume

**Slide Run**: 19' 5"

**Stairs & Platform**: By others

**Space Requirements**: 7' 5" x 22' 9"

Series Models Available\*

| Model    | Slide Entrance<br>Height | # of flumes |
|----------|--------------------------|-------------|
| SS-P1010 | 10′ 0″                   | (1) Single  |
| SS-P2010 | 10′ 0″                   | (2) Double  |
| SS-P3010 | 10′ 0″                   | (3) Triple  |

## **Features**

• Entrance: Grab bar above entrance

• Exit Height: 1'0"

Stainless: 12 Gauge stainlessHardware: 304 Stainless

• Interior & Exterior Finish: 2B Mill with blended welds

Buried or surface mount