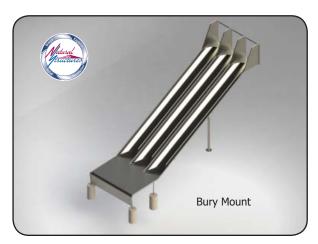

<sup>\*</sup>BM in model number indicates Buried mount

## **Features**

• Entrance: Grab bar above entrance

• Exit Height: 1'0"

Stainless: 12 Gauge stainlessHardware: 304 Stainless

• Interior & Exterior Finish: 2B Mill with blended welds

Buried or surface mount