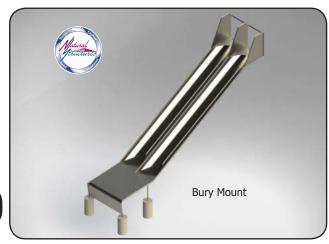

\*BM in model number indicates Buried mount

\*SM in model number indicates Surface mount

## **Features**

• Entrance: Grab bar above entrance

• Exit Height: 1'0"

Stainless: 12 Gauge stainlessHardware: 304 Stainless

• Interior & Exterior Finish: 2B Mill with blended welds

Buried or surface mount