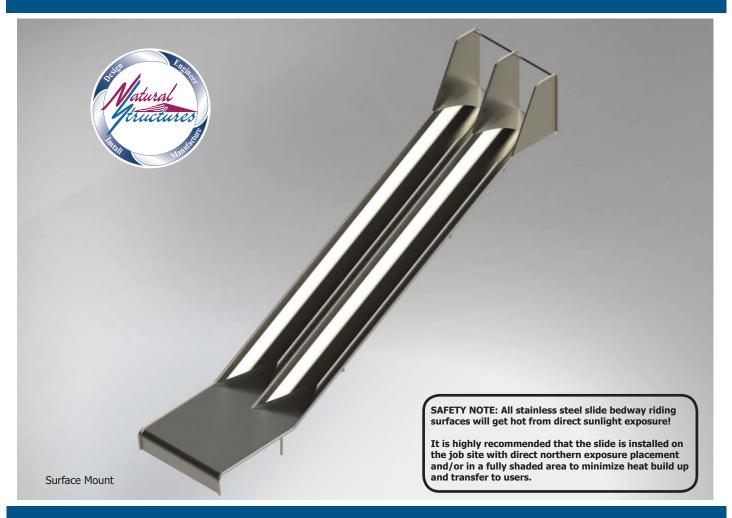

## Stainless Steel Playground Slide Model SS-P209

**Specifications** 

**Description**: Double Stainless Steel

Playground Slide **Entry Height**: 9' 0"

Inside Width: 28" each flume

**Slide Run**: 17' 5"

Stairs & Platform: By others

**Space Requirements**: 5' 0" x 21' 1"

Series Models Available\*

| Model   | Slide Entrance<br>Height | # of flumes |
|---------|--------------------------|-------------|
| SS-P109 | 9′ 0″                    | (1) Single  |
| SS-P209 | 9′ 0″                    | (2) Double  |
| SS-P309 | 9′ 0″                    | (3) Triple  |

## **Features**

• Entrance: Grab bar above entrance

• Exit Height: 1'0"

Stainless: 12 Gauge stainlessHardware: 304 Stainless

• Interior & Exterior Finish: 2B Mill with blended welds

Buried or surface mount