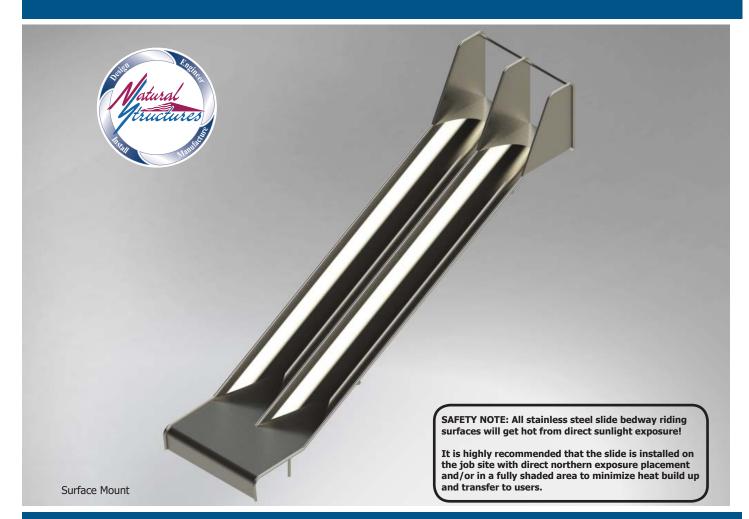

## **Stainless Steel Playground Slide Model SS-P208 Specifications**

**Description:** Double Stainless Steel **Playground Slide** Entry Height: 8' 0" Inside Width: 28" each flume **Slide Run**: 15' 8" Stairs & Platform: By others **Space Requirements**: 4' 11-3/4" x 17' 6"

Series Models Available\*

| Model   | Slide Entrance<br>Height | # of flumes |
|---------|--------------------------|-------------|
| SS-P108 | 8' 0"                    | (1) Single  |
| SS-P208 | 8' 0"                    | (2) Double  |
| SS-P308 | 8' 0"                    | (3) Triple  |

## **Features**

- Entrance: Grab bar above entrance
- Exit Height: 1' 0"
- Stainless: 12 Gauge stainless
- Hardware: 304 Stainless
- Interior & Exterior Finish: 2B Mill with blended welds
- Buried or surface mount
- Made in the USA