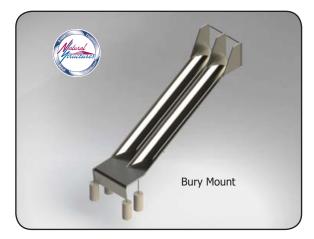

\*BM in model number indicates Buried mount \*SM in model number indicates Surface mount

\*Playground surfacing (by others) required.