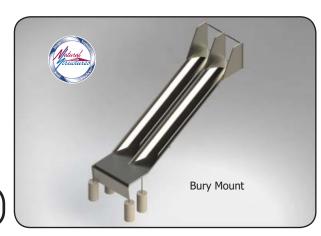

\*BM in model number indicates Buried mount

\*SM in model number indicates Surface mount

## **Features**

• Entrance: Grab bar above entrance

• Exit Height: 1'0"

Stainless: 12 Gauge stainlessHardware: 304 Stainless

• Interior & Exterior Finish: 2B Mill with blended welds

Buried or surface mount