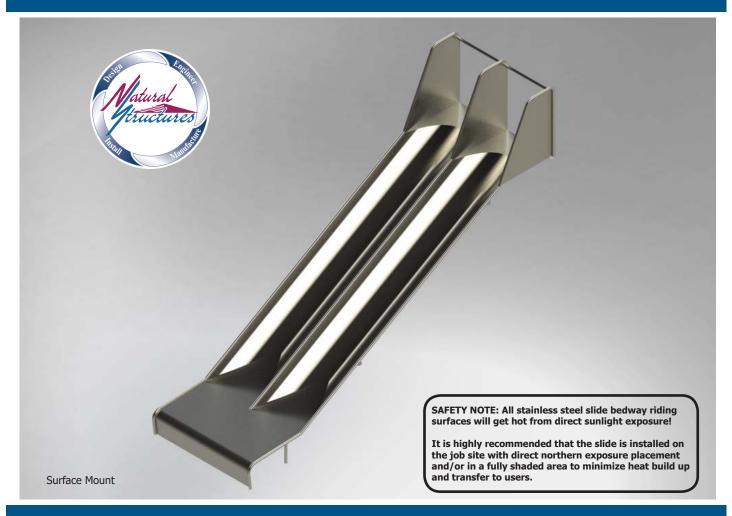

## Stainless Steel Playground Slide Model SS-P207

**Specifications** 

**Description**: Double Stainless Steel

Playground Slide **Entry Height**: 7' 0"

Inside Width: 28" each flume

**Slide Run**: 13' 8"

**Stairs & Platform**: By others

**Space Requirements**: 5' 0" x 15' 9"

Series Models Available\*

| Model   | Slide Entrance<br>Height | # of flumes |
|---------|--------------------------|-------------|
| SS-P107 | 7′ 0″                    | (1) Single  |
| SS-P207 | 7′ 0″                    | (2) Double  |
| SS-P307 | 7′ 0″                    | (3) Triple  |

## **Features**

• Entrance: Grab bar above entrance

• Exit Height: 1'0"

Stainless: 12 Gauge stainlessHardware: 304 Stainless

• Interior & Exterior Finish: 2B Mill with blended welds

Buried or surface mount