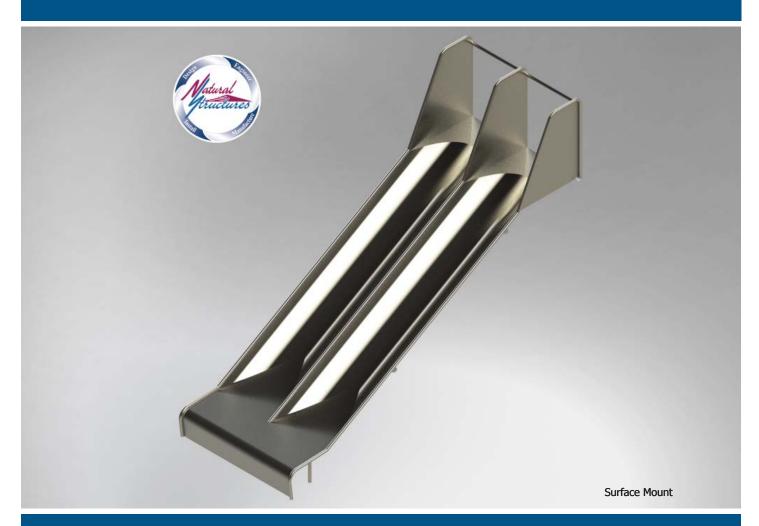

## **Stainless Steel Playground Slide Model SS-P206**

**Specifications** 

**Description**: Double Stainless Steel

Playground Slide **Entry Height**: 6' 0"

Inside Width: 28" each flume

**Slide Run**: 11' 9"

**Stairs & Platform**: By others

**Space Requirements**: 5′ 0″ x 13′ 1″

## Series Models Available\*

| Model   | Slide Entrance<br>Height | # of flumes |
|---------|--------------------------|-------------|
| SS-P106 | 6′ 0″                    | (1) Single  |
| SS-P206 | 6′ 0″                    | (2) Double  |
| SS-P306 | 6′ 0″                    | (3) Triple  |

\*BM in model number indicates Buried mount

\*SM in model number indicates Surface mount

## **Features**

• Entrance: Grab bar above entrance

• Exit Height: 1'0"

Stainless: 12 Gauge stainlessHardware: 304 Stainless

• Interior & Exterior Finish: 2B Mill with blended welds

Buried or surface mount