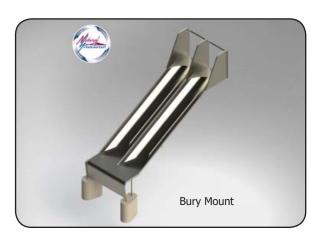

\*BM in model number indicates Buried mount

\*SM in model number indicates Surface mount

## **Features**

• Entrance: Grab bar above entrance

• Exit Height: 1'0"

Stainless: 12 Gauge stainlessHardware: 304 Stainless

• Interior & Exterior Finish: 2B Mill with blended welds

Buried or surface mount