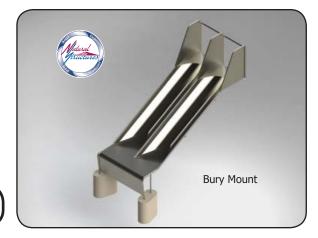

\*BM in model number indicates Buried mount \*SM in model number indicates Surface mount

\*Playground surfacing (by others) required.