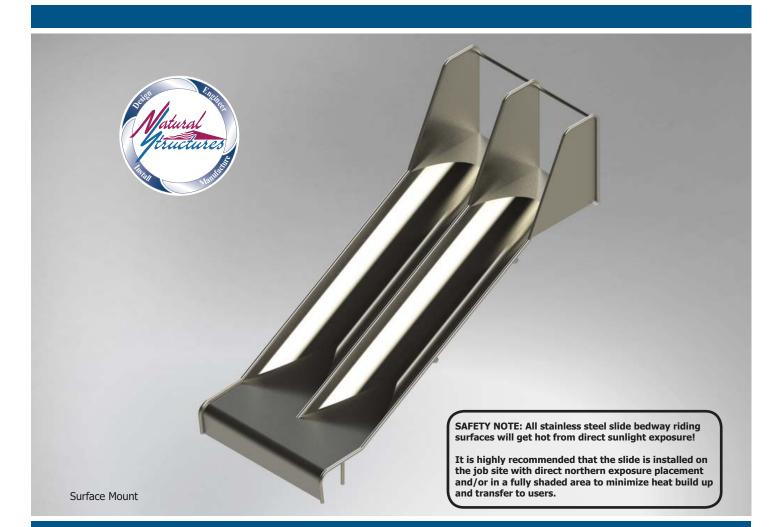

## **Stainless Steel Playground Slide Model SS-P205**

**Specifications** 

**Description:** Double Stainless Steel **Playground Slide** Entry Height: 5' 0" Inside Width: 28" each flume Slide Run: 9' 9" Stairs & Platform: By others Space Requirements: 5' 0" x 11' 5"

Series Models Available\*

| Model   | Slide Entrance<br>Height | # of flumes |
|---------|--------------------------|-------------|
| SS-P105 | 5′ 0″                    | (1) Single  |
| SS-P205 | 5′ 0″                    | (2) Double  |
| SS-P305 | 5′ 0″                    | (3) Triple  |

\*BM in model number indicates Buried mount \*SM in model number indicates Surface mount

\*Playground surfacing (by others) required.

## **Features**

- Entrance: Grab bar above entrance
- Exit Height: 1' 0"
- Stainless: 12 Gauge stainless
- Hardware: 304 Stainless
- Interior & Exterior Finish: 2B Mill with blended welds
- Buried or surface mount
- Made in the USA