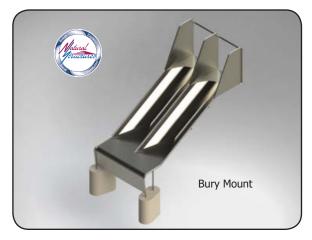

\*BM in model number indicates Buried mount \*SM in model number indicates Surface mount

\*Playground surfacing (by others) required.