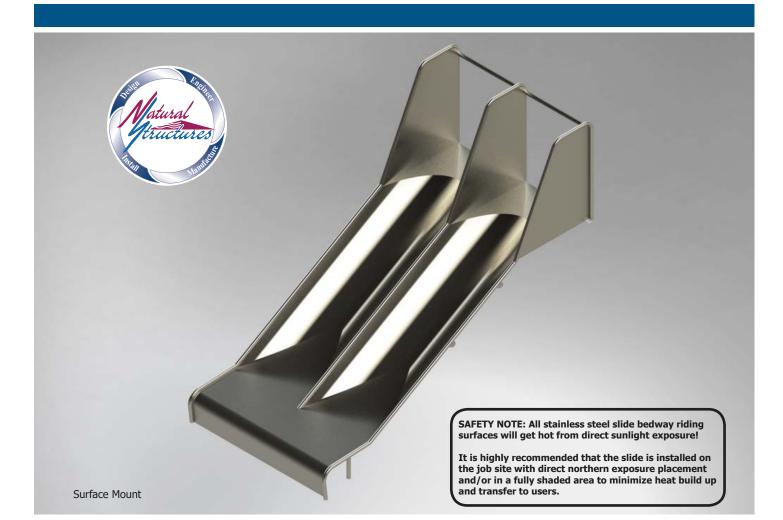

## **Stainless Steel Playground Slide Model SS-P204 Specifications**

**Description**: Double Stainless Steel **Playground Slide** Entry Height: 4' 0" Inside Width: 28" each flume **Slide Run**: 8' 0" Stairs & Platform: By others Space Requirements: 5' 0" x 9' 10"

## **Features**

- Entrance: Grab bar above entrance
- Exit Height: 1' 0"
- Stainless: 12 Gauge stainless
- Hardware: 304 Stainless
- Interior & Exterior Finish: 2B Mill with blended welds
- Buried or surface mount
- Made in the USA