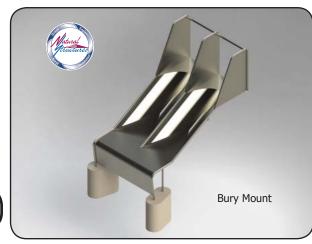

\*BM in model number indicates Buried mount

## **Features**

• Entrance: Grab bar above entrance

• Exit Height: 1'0"

Stainless: 12 Gauge stainlessHardware: 304 Stainless

• Interior & Exterior Finish: 2B Mill with blended welds

Buried or surface mount