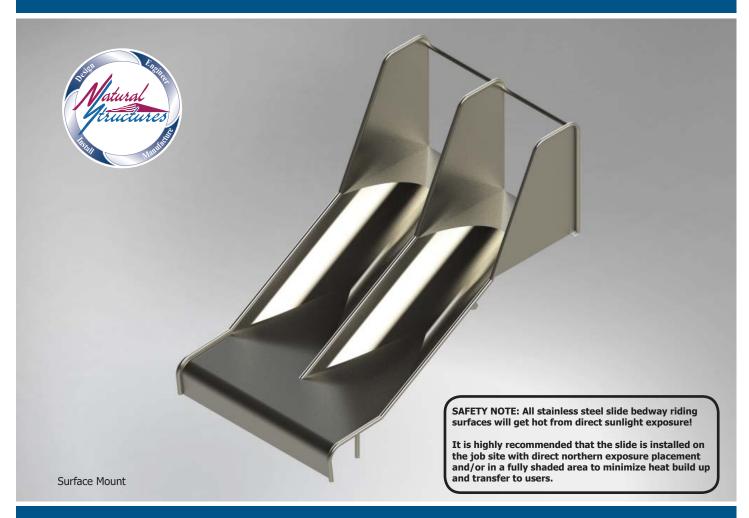

## Stainless Steel Playground Slide Model SS-P203

**Specifications** 

**Description**: Double Stainless Steel

Playground Slide Entry Height: 3' 0" Inside Width: 28" Slide Run: 6' 0"

**Stairs & Platform**: By others

**Space Requirements**: 5' 0" x 8' 2"

Series Models Available\*

| Model   | Slide Entrance<br>Height | # of flumes |
|---------|--------------------------|-------------|
| SS-P103 | 3′ 0″                    | (1) Single  |
| SS-P203 | 3′ 0″                    | (2) Double  |
| SS-P303 | 3′ 0″                    | (3) Triple  |

## **Features**

• Entrance: Grab bar above entrance

• Exit Height: 1'0"

Stainless: 12 Gauge stainlessHardware: 304 Stainless

• Interior & Exterior Finish: 2B Mill with blended welds

Buried or surface mount