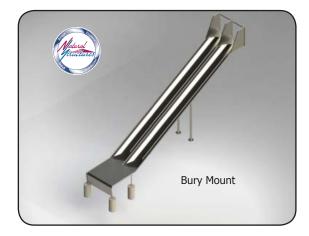

\*BM in model number indicates Buried mount \*SM in model number indicates Surface mount

\*Playground surfacing (by others) required.