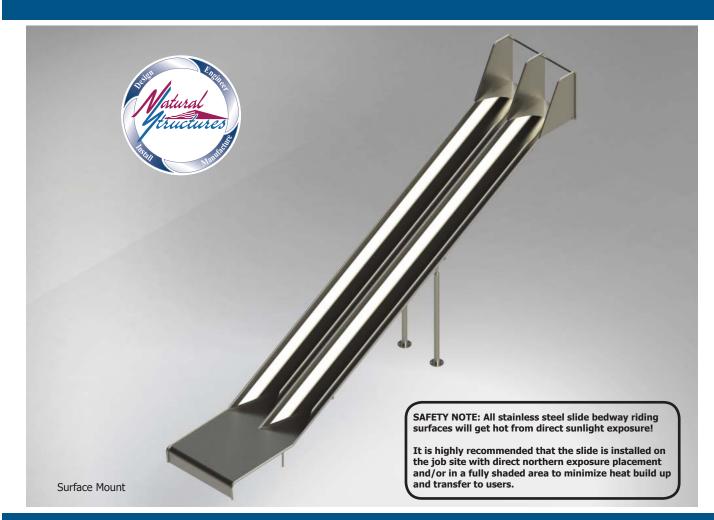

## **Stainless Steel Playground Slide Model SS-P2012 Specifications**

**Description:** Double Stainless Steel **Playground Slide** Entry Height: 12' 0" Inside Width: 28" each flume **Slide Run**: 23' 5" Stairs & Platform: By others Space Requirements: 5' 0" x 26' 3"

Series Models Available\*

| Model    | Slide Entrance<br>Height | # of flumes |
|----------|--------------------------|-------------|
| SS-P1012 | 12′ 0″                   | (1) Single  |
| SS-P2012 | 12′ 0″                   | (2) Double  |
| SS-P3012 | 12' 0"                   | (3) Triple  |

\*BM in model number indicates Buried mount \*SM in model number indicates Surface mount

\*Playground surfacing (by others) required.

## **Features**

- Entrance: Grab bar above entrance
- Exit Height: 1' 0"
- Stainless: 12 Gauge stainless
- Hardware: 304 Stainless
- Interior & Exterior Finish: 2B Mill with blended welds
- Buried or surface mount
- Made in the USA