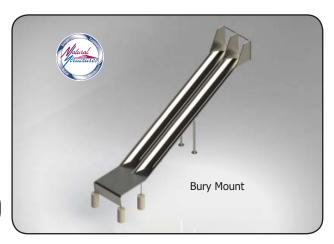

<sup>\*</sup>BM in model number indicates Buried mount

## **Features**

• Entrance: Grab bar above entrance

• Exit Height: 1'0"

Stainless: 12 Gauge stainlessHardware: 304 Stainless

• Interior & Exterior Finish: 2B Mill with blended welds

Buried or surface mount