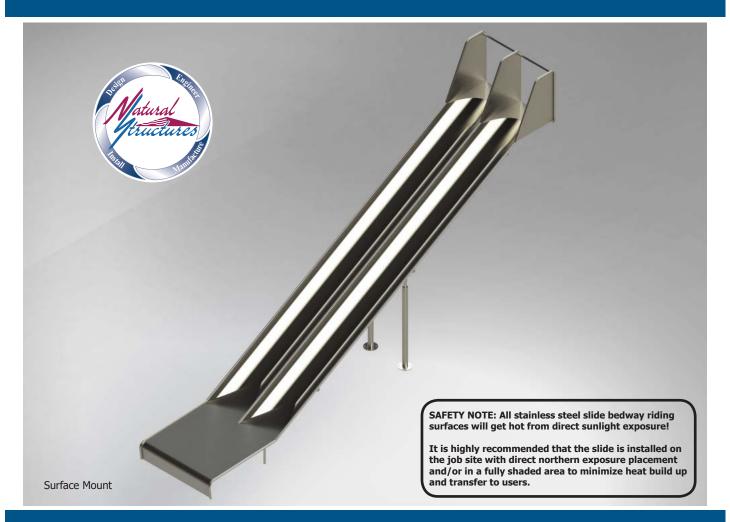

## **Stainless Steel Playground Slide Model SS-P2011**

**Specifications** 

**Description**: Double Stainless Steel

Playground Slide **Entry Height**: 11' 0"

Inside Width: 28" each flume

**Slide Run**: 21' 5"

**Stairs & Platform**: By others

**Space Requirements**: 5' 0" x 24' 6"

Series Models Available\*

| Model    | Slide Entrance<br>Height | # of flumes |
|----------|--------------------------|-------------|
| SS-P1011 | 11′ 0″                   | (1) Single  |
| SS-P2011 | 11′ 0″                   | (2) Double  |
| SS-P3011 | 11′ 0″                   | (3) Triple  |

## **Features**

• Entrance: Grab bar above entrance

• Exit Height: 1'0"

Stainless: 12 Gauge stainlessHardware: 304 Stainless

• Interior & Exterior Finish: 2B Mill with blended welds

Buried or surface mount