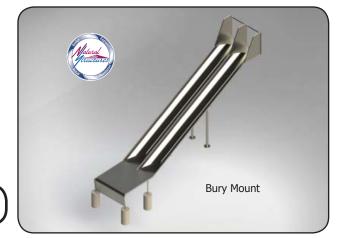

\*BM in model number indicates Buried mount \*SM in model number indicates Surface mount

\*Playground surfacing (by others) required.