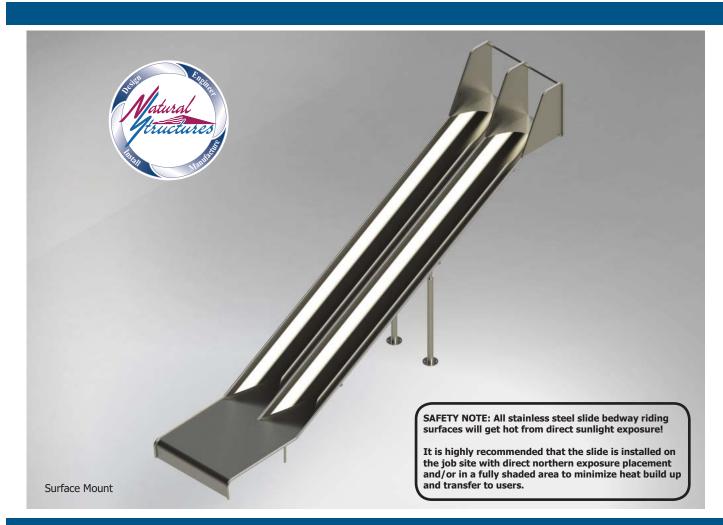

## **Stainless Steel Playground Slide Model SS-P2010 Specifications**

**Description:** Double Stainless Steel **Playground Slide** Entry Height: 10' 0" Inside Width: 28" each flume **Slide Run**: 19' 5" Stairs & Platform: By others Space Requirements: 5' 0" x 22' 9"

Series Models Available\*

| Model    | Slide Entrance<br>Height | # of flumes |
|----------|--------------------------|-------------|
| SS-P1010 | 10' 0"                   | (1) Single  |
| SS-P2010 | 10' 0"                   | (2) Double  |
| SS-P3010 | 10' 0"                   | (3) Triple  |

## **Features**

- Entrance: Grab bar above entrance
- Exit Height: 1' 0"
- Stainless: 12 Gauge stainless
- Hardware: 304 Stainless
- Interior & Exterior Finish: 2B Mill with blended welds
- Buried or surface mount
- Made in the USA