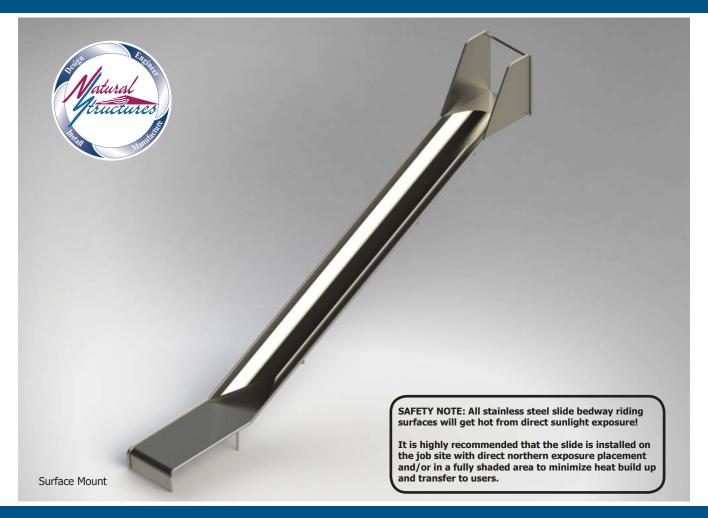

## Stainless Steel Playground Slide Model SS-P109

## **Specifications**

**Description**: Stainless Steel Playground Slide

Entry Height: 9' 0" Inside Width: 28" Slide Run: 17' 5"

**Stairs & Platform**: By others

Space Requirements: 2' 6-1/2" x 21' 1"

## Series Models Available\*

| Model   | Slide Entrance<br>Height | # of flumes |
|---------|--------------------------|-------------|
| SS-P109 | 9′ 0″                    | (1) Single  |
| SS-P209 | 9′ 0″                    | (2) Double  |
| SS-P309 | 9′ 0″                    | (3) Triple  |

\*BM in model number indicates Buried mount

\*SM in model number indicates Surface mount

\*Playground surfacing (by others) required.

## **Features**

• Entrance: Grab bar above entrance

• Exit Height: 1'0"

Stainless: 12 Gauge stainlessHardware: 304 Stainless

• Interior & Exterior Finish: 2B Mill with blended welds

Buried or surface mount