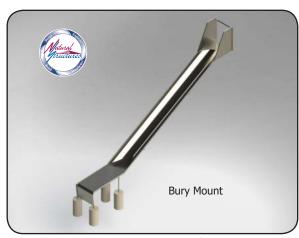

\*BM in model number indicates Buried mount

\*SM in model number indicates Surface mount

\*Playground surfacing (by others) required.

## **Features**

• Entrance: Grab bar above entrance

• Exit Height: 1'0"

Stainless: 12 Gauge stainlessHardware: 304 Stainless

• Interior & Exterior Finish: 2B Mill with blended welds

Buried or surface mount