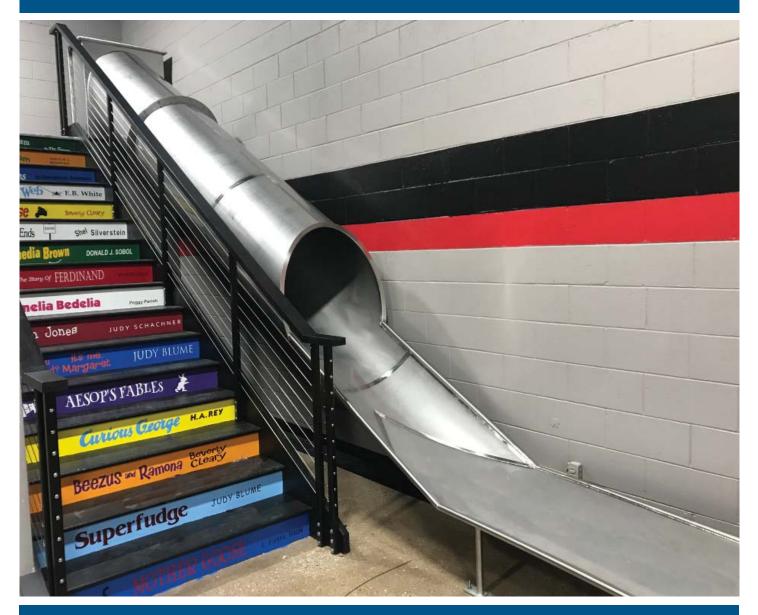

## Stainless Steel Tunnel Playground Slide Model SS-P109T-SM

## **Specifications**

**Description**: Stainless Steel Tunnel

Playground Slide **Entry Height**: 9' 0"

Inside Width: 30" I.D. closed

**Slide Run**: 17' 5"

**Stairs & Platform**: By others

**Space Requirements**: 2' 10-9/16" x 21' 2-1/2"

## **Features**

- Enclosed tunnel entrance with seating area and side walls
- Exit Height: 1'0
- Stainless: 12 Gauge stainlessHardware: 304 Stainless
- Interior & Exterior Finish: 2B Mill with blended welds
- Buried or surface mount ►
- Made in the USA