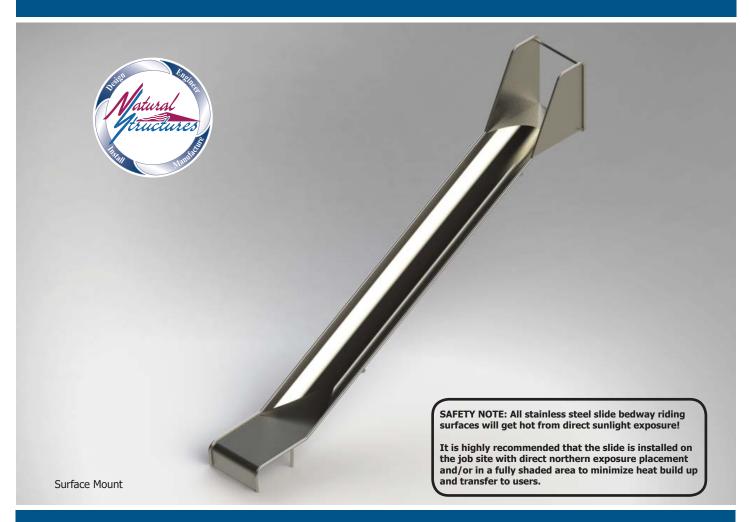

## **Stainless Steel Playground Slide Model SS-P108**

## **Specifications**

**Description**: Stainless Steel Playground Slide

Entry Height: 8' 0" Inside Width: 28" Slide Run: 15' 8"

Stairs & Platform: By others

Space Requirements: 2' 6-1/2" x 17' 6"

## **Features**

• Entrance: Grab bar above entrance

• Exit Height: 1'0"

Stainless: 12 Gauge stainlessHardware: 304 Stainless

• Interior & Exterior Finish: 2B Mill with blended welds

Buried or surface mount

Made in the USA

\*Playground surfacing (by others) required.

Matural Viructures

PO Box 270, Baker City, OR 97814 (541) 523-0224 (800) 252-8475 www.naturalstructures.com - info@naturalstructures.com

<sup>\*</sup>SM in model number indicates Surface mount