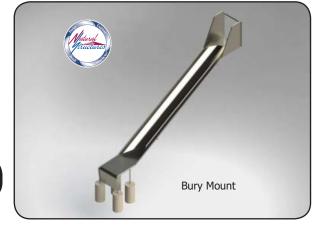

\*BM in model number indicates Buried mount

## **Features**

• Entrance: Grab bar above entrance

• Exit Height: 1'0"

Stainless: 12 Gauge stainlessHardware: 304 Stainless

• Interior & Exterior Finish: 2B Mill with blended welds

Buried or surface mount