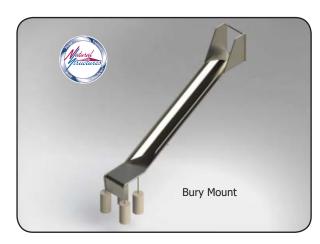

\*BM in model number indicates Buried mount

\*SM in model number indicates Surface mount

\*Playground surfacing (by others) required.