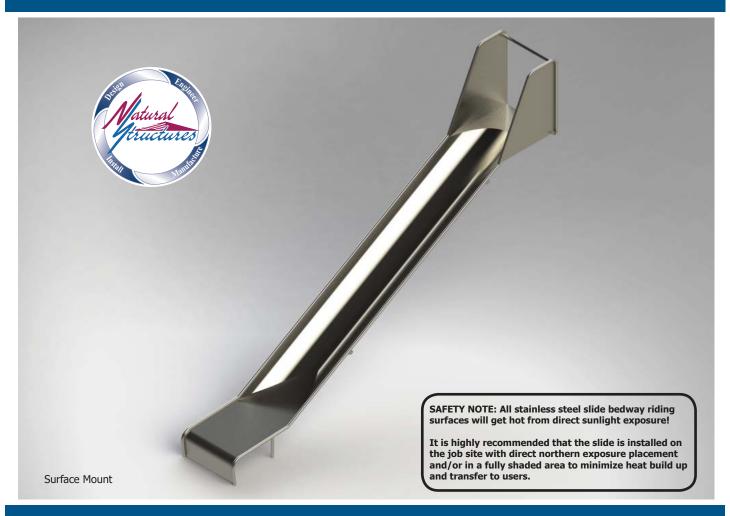

## Stainless Steel Playground Slide Model SS-P107

## **Specifications**

**Description**: Stainless Steel Playground Slide

Entry Height: 7' 0" Inside Width: 28" Slide Run: 13' 8"

**Stairs & Platform**: By others

Space Requirements: 2' 6-1/2" x 15' 9"

## Series Models Available\*

| Model   | Slide Entrance<br>Height | # of flumes |
|---------|--------------------------|-------------|
| SS-P107 | 7′ 0″                    | (1) Single  |
| SS-P207 | 7′ 0″                    | (2) Double  |
| SS-P307 | 7′ 0″                    | (3) Triple  |

\*BM in model number indicates Buried mount

\*SM in model number indicates Surface mount

\*Playground surfacing (by others) required.

## **Features**

• Entrance: Grab bar above entrance

• Exit Height: 1' 0"

Stainless: 12 Gauge stainlessHardware: 304 Stainless

• Interior & Exterior Finish: 2B Mill with blended welds

Buried or surface mount