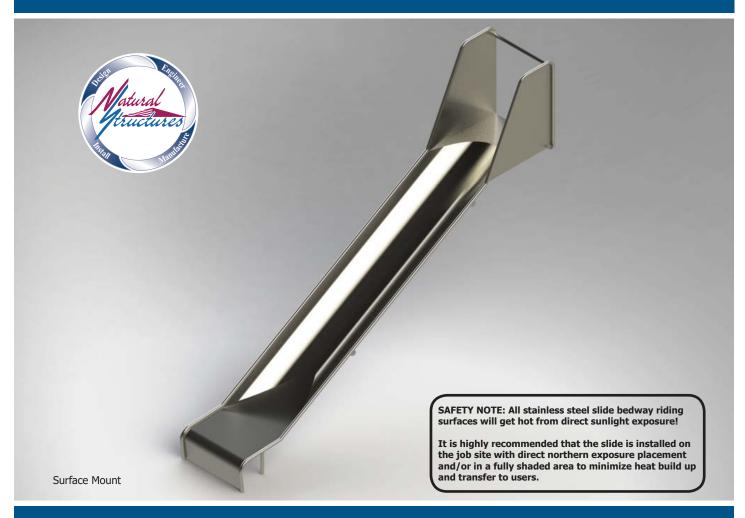

## **Stainless Steel Playground Slide Model SS-P106**

## **Specifications**

**Description**: Stainless Steel Playground Slide

Entry Height: 6' 0" Inside Width: 28" Slide Run: 11' 9"

**Stairs & Platform**: By others

Space Requirements: 2' 6-1/2" x 13' 1"

## **Features**

• Entrance: Grab bar above entrance

• Exit Height: 1'0"

Stainless: 12 Gauge stainlessHardware: 304 Stainless

• Interior & Exterior Finish: 2B Mill with blended welds

Buried or surface mount