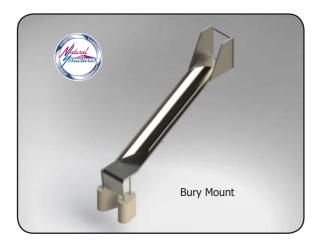

\*BM in model number indicates Buried mount

\*SM in model number indicates Surface mount

## **Features**

• Entrance: Grab bar above entrance

• Exit Height: 1'0"

Stainless: 12 Gauge stainlessHardware: 304 Stainless

• Interior & Exterior Finish: 2B Mill with blended welds

Buried or surface mount