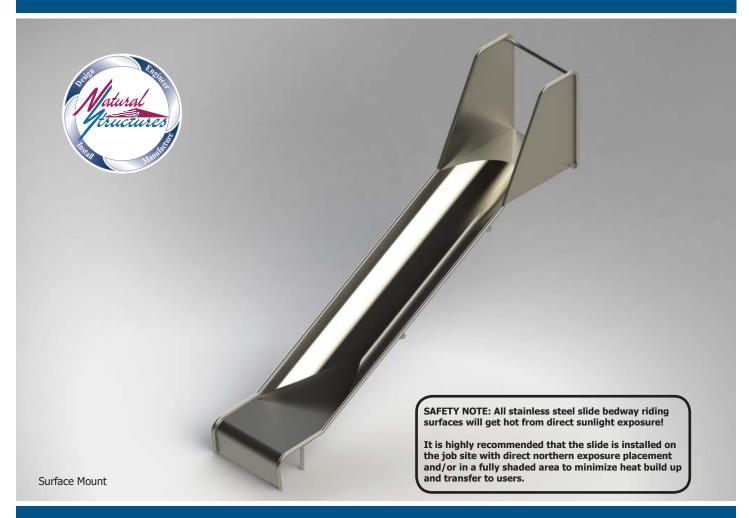

## **Stainless Steel Playground Slide Model SS-P105**

## **Specifications**

**Description**: Stainless Steel Playground Slide

Entry Height: 5' 0" Inside Width: 28" Slide Run: 9' 9"

**Stairs & Platform**: By others

Space Requirements: 2' 6-1/2" x 11' 5"

## **Features**

- Entrance: Grab bar above entrance
- Exit Height: 1' 0"
- Stainless: 12 Gauge stainlessHardware: 304 Stainless
- Interior & Exterior Finish: 2B Mill with blended welds
- Buried or surface mount
- Made in the USA