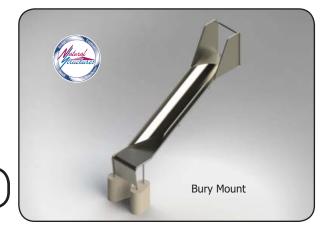

l SS-P105**

## **Specifications**

**Description**: Stainless Steel Playground Slide

Entry Height: 5' 0" Inside Width: 28" Slide Run: 9' 9"

**Stairs & Platform**: By others

Space Requirements: 2' 6-1/2" x 11' 5"

## Series Models Available\*

| Model   | Slide Entrance<br>Height | # of flumes |
|---------|--------------------------|-------------|
| SS-P105 | 5′ 0″                    | (1) Single  |
| SS-P205 | 5′ 0″                    | (2) Double  |
| SS-P305 | 5′ 0″                    | (3) Triple  |

<sup>\*</sup>BM in model number indicates Buried mount

## **Features**

- Entrance: Grab bar above entrance
- Exit Height: 1' 0"
- Stainless: 12 Gauge stainlessHardware: 304 Stainless
- Interior & Exterior Finish: 2B Mill with blended welds
- Buried or surface mount
- Made in the USA





\*Playground surfacing (by others) required.

PO Box 270, Baker City, OR 97814 (541) 523-0224 (800) 252-8475 www.naturalstructures.com - info@naturalstructures.com

<sup>\*</sup>SM in model number indicates Surface mount