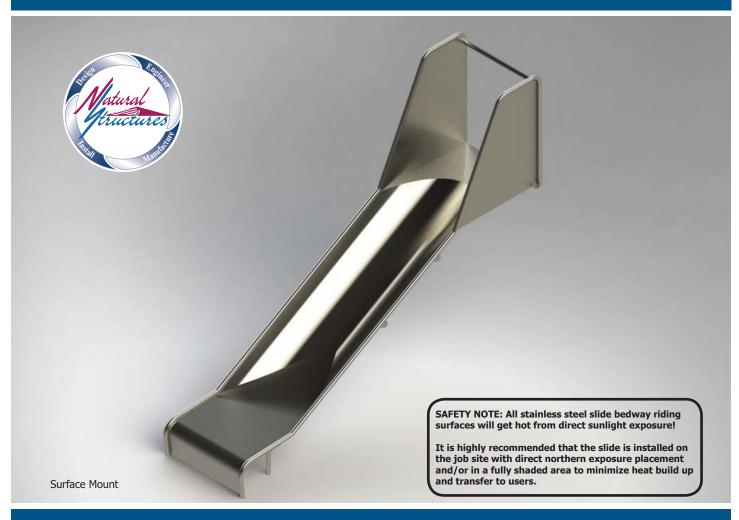

## Stainless Steel Playground Slide Model SS-P104

## **Specifications**

**Description**: Stainless Steel Playground Slide

Entry Height: 4' 0" Inside Width: 28" Slide Run: 8' 0"

**Stairs & Platform**: By others

Space Requirements: 2' 6-1/2" x 9' 10"

## **Features**

• Entrance: Grab bar above entrance

• Exit Height: 1' 0"

Stainless: 12 Gauge stainlessHardware: 304 Stainless

• Interior & Exterior Finish: 2B Mill with blended welds

Buried or surface mount