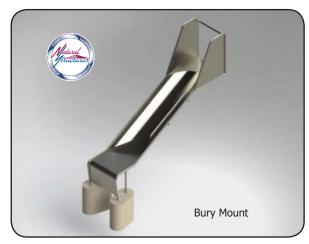

\*BM in model number indicates Buried mount

## **Features**

• Entrance: Grab bar above entrance

• Exit Height: 1' 0"

Stainless: 12 Gauge stainlessHardware: 304 Stainless

• Interior & Exterior Finish: 2B Mill with blended welds

Buried or surface mount