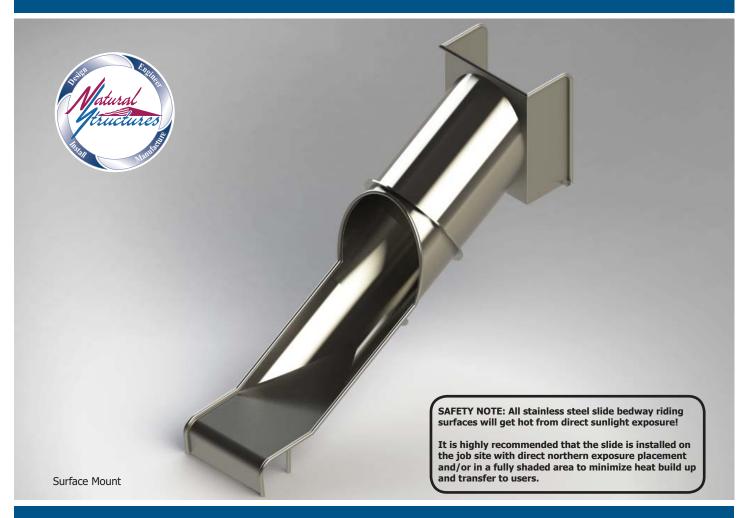

## **Stainless Steel Tunnel Playground Slide Model SS-P104T**

## **Specifications**

**Description**: Stainless Steel Tunnel

Playground Slide Entry Height: 4' 0" **Inside Width: 28"** Slide Run: 8' 0"

**Stairs & Platform**: By others

**Space Requirements**: 2' 10-1/2" x 10' 0"

## **Features**

- Enclosed tunnel entrance with seating area and side walls
- Exit Height: 0' 10-1/2"
- Stainless: 12 Gauge stainless • Hardware: 304 Stainless
- Interior & Exterior Finish: 2B Mill with blended welds
- Buried or surface mount ►
- Made in the USA

\*Playground surfacing (by others) required.

PO Box 270, Baker City, OR 97814 (541) 523-0224 (800) 252-8475 www.naturalstructures.com - info@naturalstructures.com