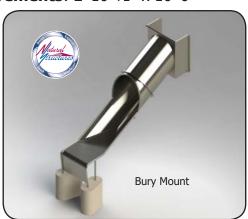

## **Features**

- Enclosed tunnel entrance with seating area and side walls
- Exit Height: 0' 10-1/2"
- Stainless: 12 Gauge stainless • Hardware: 304 Stainless
- Interior & Exterior Finish: 2B Mill with blended welds
- Buried or surface mount ►
- Made in the USA