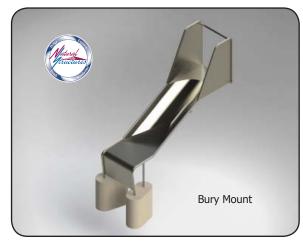

\*BM in model number indicates Buried mount

## **Features**

• Entrance: Grab bar above entrance

• Exit Height: 1'0"

Stainless: 12 Gauge stainlessHardware: 304 Stainless

• Interior & Exterior Finish: 2B Mill with blended welds

Buried or surface mount