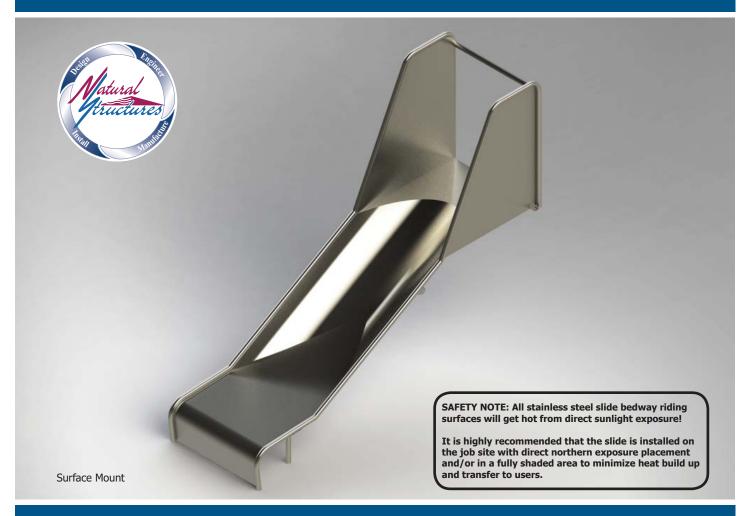

## **Stainless Steel Playground Slide Model SS-P103**

## **Specifications**

**Description**: Stainless Steel Playground Slide

Entry Height: 3' 0" Inside Width: 28" Slide Run: 6' 0"

**Stairs & Platform**: By others

Space Requirements: 2' 6-1/2" x 8' 2"

## **Features**

• Entrance: Grab bar above entrance

• Exit Height: 1'0"

Stainless: 12 Gauge stainlessHardware: 304 Stainless

• Interior & Exterior Finish: 2B Mill with blended welds

Buried or surface mount