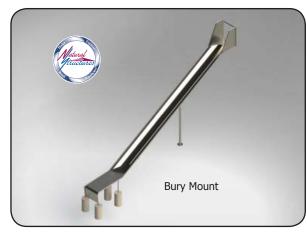

<sup>\*</sup>BM in model number indicates Buried mount

\*Playground surfacing (by others) required.