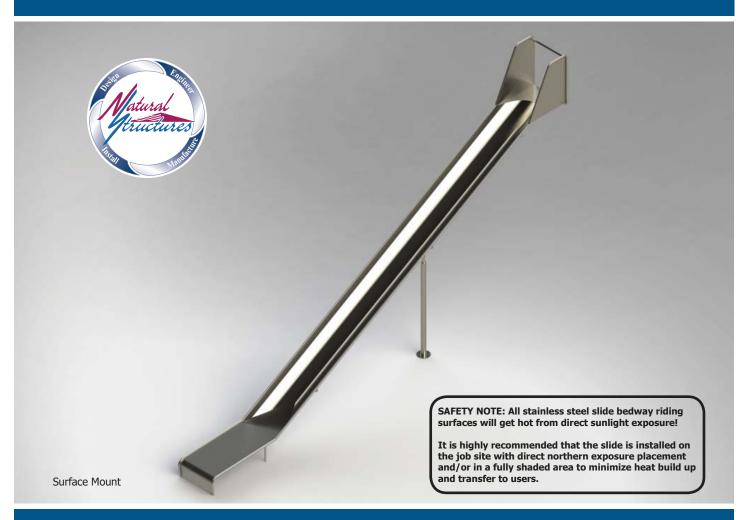

## **Stainless Steel Playground Slide Model SS-P1012**

## **Specifications**

**Description**: Stainless Steel Playground Slide

Entry Height: 12' 0" Inside Width: 28" Slide Run: 23' 5"

Stairs & Platform: By others

Space Requirements: 2' 6-1/2" x 26' 3"

## Series Models Available\*

| Model    | Slide Entrance<br>Height | # of flumes |
|----------|--------------------------|-------------|
| SS-P1012 | 12′ 0″                   | (1) Single  |
| SS-P2012 | 12′ 0″                   | (2) Double  |
| SS-P3012 | 12′ 0″                   | (3) Triple  |

## **Features**

• Entrance: Grab bar above entrance

• Exit Height: 1'0"

Stainless: 12 Gauge stainlessHardware: 304 Stainless

• Interior & Exterior Finish: 2B Mill with blended welds

Buried or surface mount