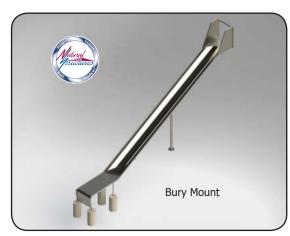

\*BM in model number indicates Buried mount

\*Playground surfacing (by others) required.

## **Features**

• Entrance: Grab bar above entrance

• Exit Height: 1'0"

Stainless: 12 Gauge stainlessHardware: 304 Stainless

• Interior & Exterior Finish: 2B Mill with blended welds

Buried or surface mount