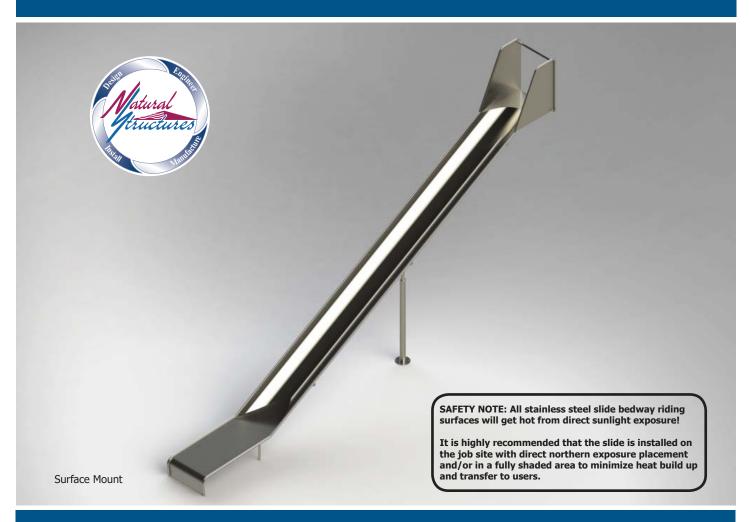

## Stainless Steel Playground Slide Model SS-P1011

## **Specifications**

**Description**: Stainless Steel Playground Slide

Entry Height: 11' 0" Inside Width: 28" Slide Run: 21' 5"

Stairs & Platform: By others

Space Requirements: 2' 6-1/2" x 24' 6"

## **Features**

• Entrance: Grab bar above entrance

• Exit Height: 1'0"

Stainless: 12 Gauge stainlessHardware: 304 Stainless

• Interior & Exterior Finish: 2B Mill with blended welds

Buried or surface mount