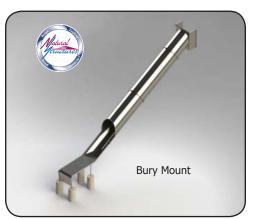

## **Features**

- Enclosed tunnel entrance with seating area and side walls
- Exit Height: 0' 10-1/2"
- Stainless: 12 Gauge stainlessHardware: 304 Stainless
- Interior & Exterior Finish: 2B Mill with blended welds
- Buried or surface mount ►
- Made in the USA