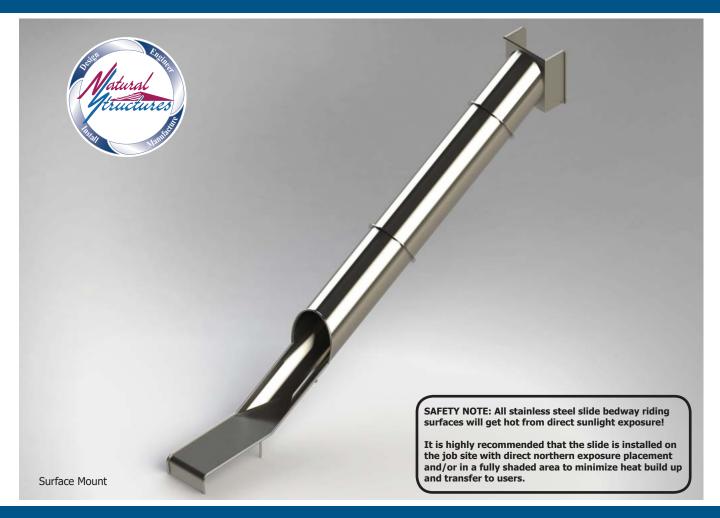

## **Stainless Steel Tunnel Playground Slide Model SS-P1011T**

## **Specifications**

**Description**: Stainless Steel Tunnel

Playground Slide Entry Height: 11' 0" Inside Width: 28" Slide Run: 21' 5"

**Stairs & Platform**: By others

**Space Requirements**: 2' 10-1/2" x 24' 8"

## **Features**

- Enclosed tunnel entrance with seating area and side walls
- Exit Height: 0' 10-1/2"
- Stainless: 12 Gauge stainlessHardware: 304 Stainless
- Interior & Exterior Finish: 2B Mill with blended welds
- Buried or surface mount ►
- Made in the USA

► SM in model number indicates Surface mount

\*Playground surfacing (by others) required.

Matural Itructures

PO Box 270, Baker City, OR 97814 (541) 523-0224 (800) 252-8475 www.naturalstructures.com - info@naturalstructures.com