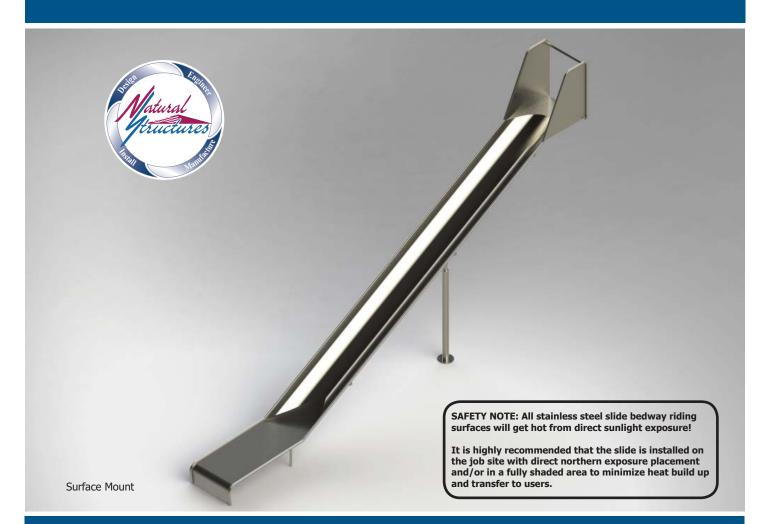

## **Stainless Steel Playground Slide Model SS-P1010 Specifications**

**Description**: Stainless Steel Playground Slide Entry Height: 10' 0" Inside Width: 28" Slide Run: 19' 5" Stairs & Platform: By others **Space Requirements**: 2' 6-1/2" x 22' 9"

\*BM in model number indicates Buried mount \*SM in model number indicates Surface mount

\*Playground surfacing (by others) required.

## **Features**

- Entrance: Grab bar above entrance
- Exit Height: 1' 0"
- Stainless: 12 Gauge stainless
- Hardware: 304 Stainless
- Interior & Exterior Finish: 2B Mill with blended welds
- Buried or surface mount
- Made in the USA