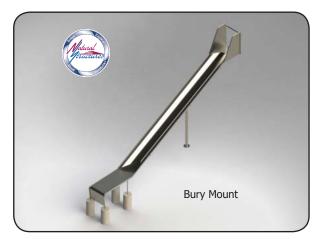

\*BM in model number indicates Buried mount \*SM in model number indicates Surface mount

\*Playground surfacing (by others) required.