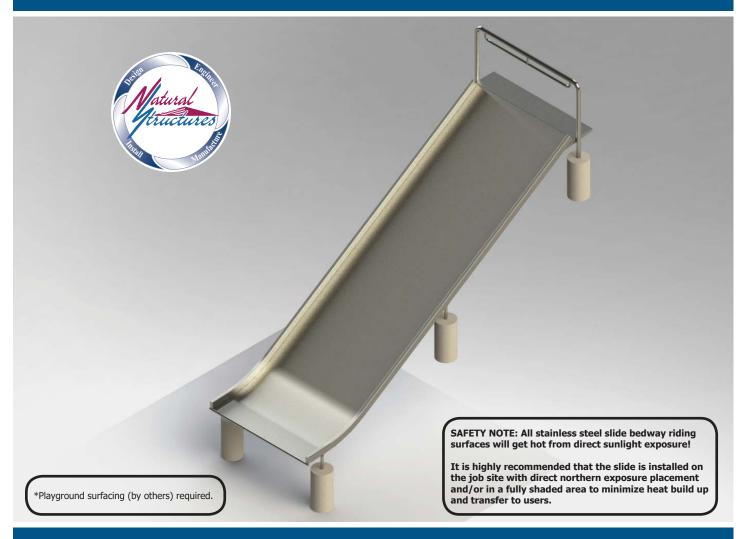

# Stainless Steel Embankment Slide Model SS-ESS1006-TBM

# **Specifications**

**Description**: Stainless Steel Embankment

Slide

Entry Height: 10' 0"

Slide Inside Width: 5' 8"

**Slide Run**: 19' 9"

**Stairs & Platform**: By others

**Space Requirements**: 6' 0" x 17' 5"

#### **Options Shown**

- Transfer station (sit down entrance)
- Bury Mount

### **Features**

- 6' wide stainless steel open flume
- Widths available: 4' 0", 5' 0", & 6' 0"
- Heights available: 3' 0" 10' 0"
- Bedway: 12 gauge stainless steel, #4 brush finish
- Frame: Stainless steelHardware: 304 Stainless
- Entrance: Grab bar
- · Buried or surface mount
- Made in the USA