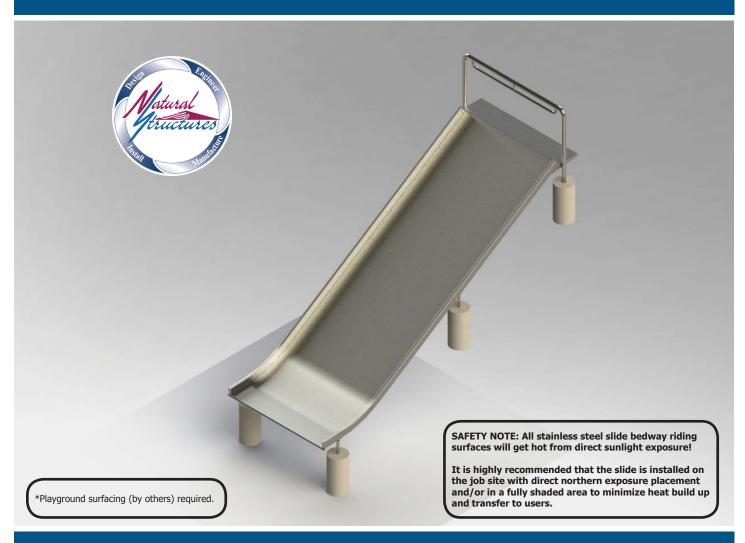

# Stainless Steel Embankment Slide Model SS-ESS0906-TBM

# **Specifications**

**Description**: Stainless Steel Embankment

Slide

Entry Height: 9' 0"

Slide Inside Width: 5' 8"

**Slide Run**: 17' 9"

**Stairs & Platform**: By others

**Space Requirements**: 6' 0" x 15' 10"

#### **Options Shown**

- Transfer station (sit down entrance)
- Bury Mount

### **Features**

- 6' wide stainless steel open flume
  Widths available: 4' 0", 5' 0", & 6' 0"
- Heights available: 3' 0" 10' 0"
- Bedway: 12 gauge stainless steel, #4 brush finish
- Frame: Stainless steelHardware: 304 StainlessEntrance: Grab bar
- · Buried or surface mount
- Made in the USA