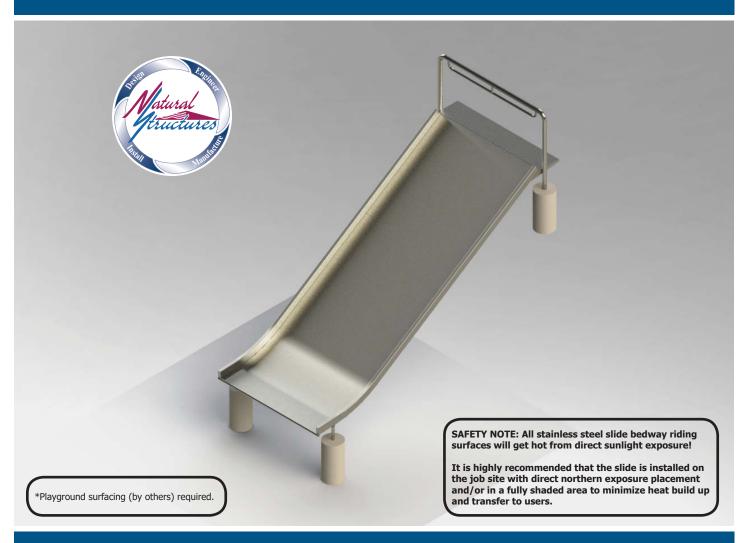

# Stainless Steel Embankment Slide Model SS-ESS0806-TBM

# **Specifications**

**Description:** Stainless Steel Embankment

Slide

Entry Height: 8' 0"

Slide Inside Width: 5' 8"

**Slide Run**: 15' 9"

**Stairs & Platform**: By others

**Space Requirements**: 6' 0" x 14' 4"

#### **Options Shown**

- Transfer station (sit down entrance)
- Bury Mount

### **Features**

- 6' wide stainless steel open flume
  Widths available: 4' 0", 5' 0", & 6' 0"
- Heights available: 3' 0" 10' 0"
- Bedway: 12 gauge stainless steel, #4 brush finish
- Frame: Stainless steelHardware: 304 Stainless
- Entrance: Grab bar
- Buried or surface mount
- Made in the USA