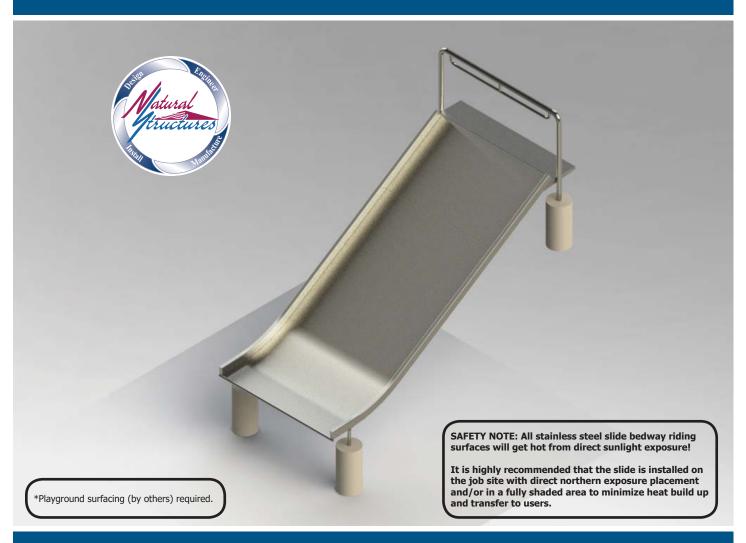

# **Specifications**

**Description:** Stainless Steel Embankment

Slide

Entry Height: 7' 0"

Slide Inside Width: 5' 8"

**Slide Run**: 13' 9"

**Stairs & Platform**: By others

**Space Requirements**: 6' 0" x 12' 9"

#### **Options Shown**

- Transfer station (sit down entrance)
- Bury Mount

### **Features**

- 6' wide stainless steel open flume
  Widths available: 4' 0", 5' 0", & 6' 0"
- Heights available: 3' 0" 10' 0"
- Bedway: 12 gauge stainless steel, #4 brush finish
- Frame: Stainless steelHardware: 304 StainlessEntrance: Grab bar
- · Buried or surface mount
- Made in the USA