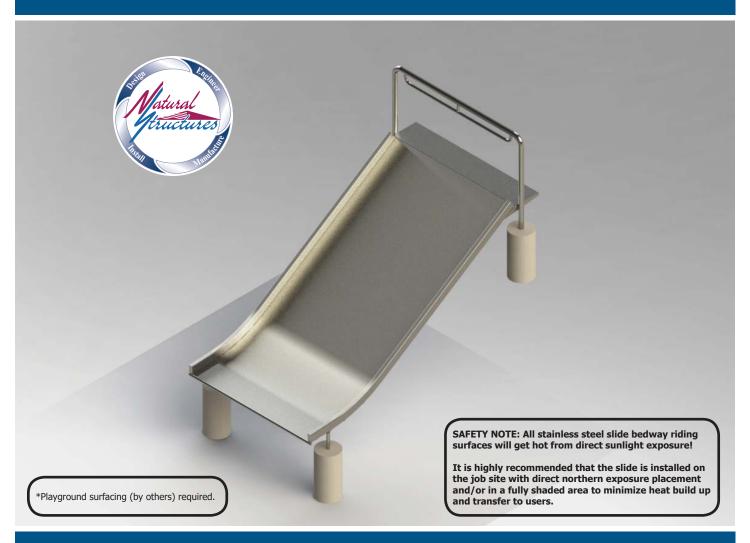

## **Specifications**

**Description**: Stainless Steel Embankment

Slide

Entry Height: 6' 0"

Slide Inside Width: 5' 8"

**Slide Run**: 11' 9"

**Stairs & Platform**: By others

**Space Requirements**: 6' 0" x 11' 3"

#### **Options Shown**

- Transfer station (sit down entrance)
- Bury Mount

### **Features**

- 6' wide stainless steel open flume • Widths available: 4' 0", 5' 0", & 6' 0"
- Heights available: 3' 0" 10' 0"
- Bedway: 12 gauge stainless steel, #4 brush finish
- Frame: Stainless steel • Hardware: 304 Stainless • Entrance: Grab bar
- · Buried or surface mount
- Made in the USA