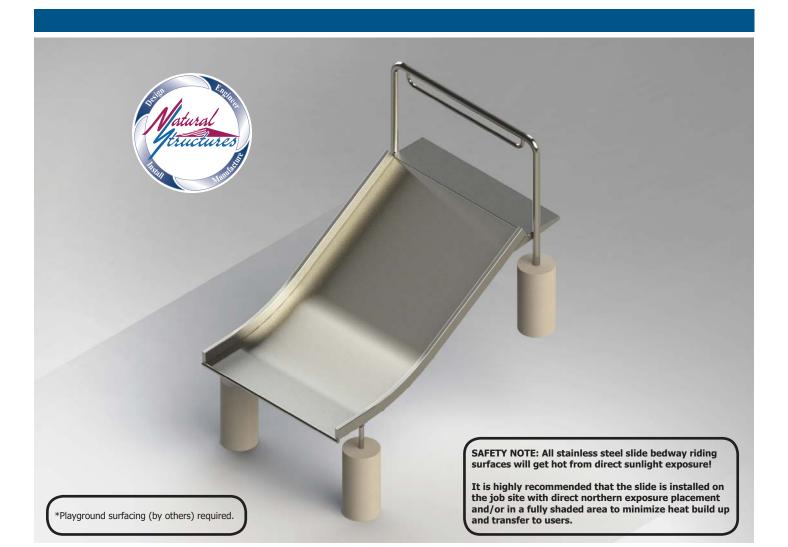

### Stainless Steel Embankment Slide Model SS-ESS0405-TBM

# **Specifications**

**Description**: Stainless Steel Embankment Slide **Entry Height**: 4' 0"

Slide Inside Width: 4' 9" Slide Run: 7' 9" Stairs & Platform: *By others* Space Requirements: 5' 0" x 8' 2"

#### **Options Shown**

- Transfer station (sit down entrance)
- Bury Mount

# **Features**

- 5' wide stainless steel open flume
- Widths available: 4' 0", 5' 0", & 6' 0"
- Heights available: 3' 0" 10' 0"
- Bedway: 12 gauge stainless steel, #4 brush finish
- Frame: Stainless steel
- Hardware: 304 Stainless
- Entrance: Grab bar
- Buried or surface mount
- Made in the USA