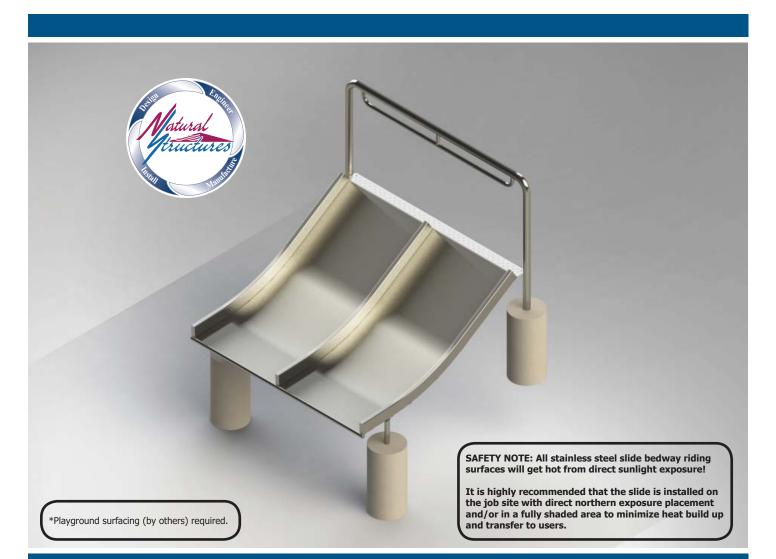

### Stainless Steel Embankment Slide Model SS-ESS0306-DBM

# **Specifications**

**Description**: Stainless Steel Embankment Slide

Entry Height: 3' 0" Slide Inside Width: 5' 9" (2' 9-3/4" each) Slide Run: 5' 9" Stairs & Platform: *By others* Space Requirements: 6' 0" x 5' 9"

#### **Options Shown**

- Divided slide (center rail)
- Bury Mount

# **Features**

- 6' wide stainless steel open flume
- Widths available: 4' 0", 5' 0", & 6' 0"
- Heights available: 3' 0" 10' 0"
- Bedway: 12 gauge stainless steel, #4 brush finish
- Frame: Stainless steel
- Hardware: 304 Stainless
- Entrance: Grab bar
- Buried or surface mount
- Made in the USA