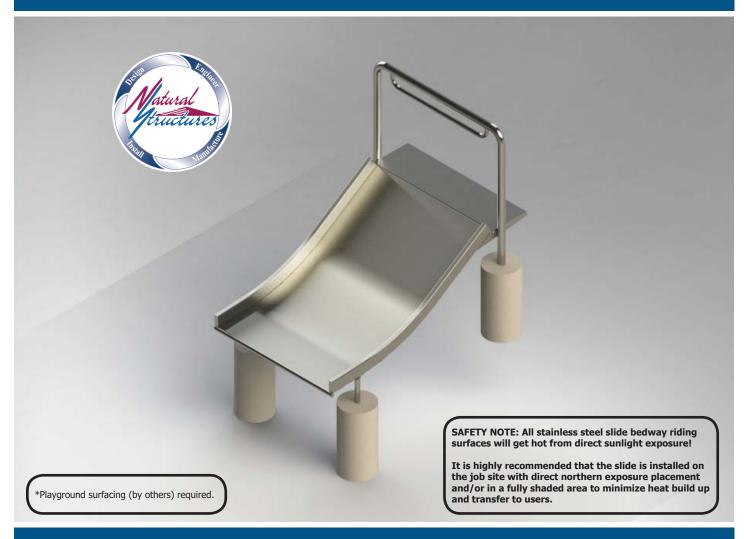

# Stainless Steel Embankment Slide Model SS-ESS0304-TBM

## **Specifications**

**Description:** Stainless Steel Embankment

Slide

Entry Height: 3' 0"

Slide Inside Width: 3' 9"

Slide Run: 5'9"

**Stairs & Platform**: By others

**Space Requirements**: 4' 0" x 6' 7"

#### **Options Shown**

- Transfer station (sit down entrance)
- Bury Mount

### **Features**

- 4' wide stainless steel open flume
- Widths available: 4' 0", 5' 0", & 6' 0"
- Heights available: 3' 0" 10' 0"
- Bedway: 12 gauge stainless steel, #4 brush finish
- Frame: Stainless steel
- Hardware: 304 Stainless
- Entrance: Grab bar
- Buried or surface mount
- Made in the USA