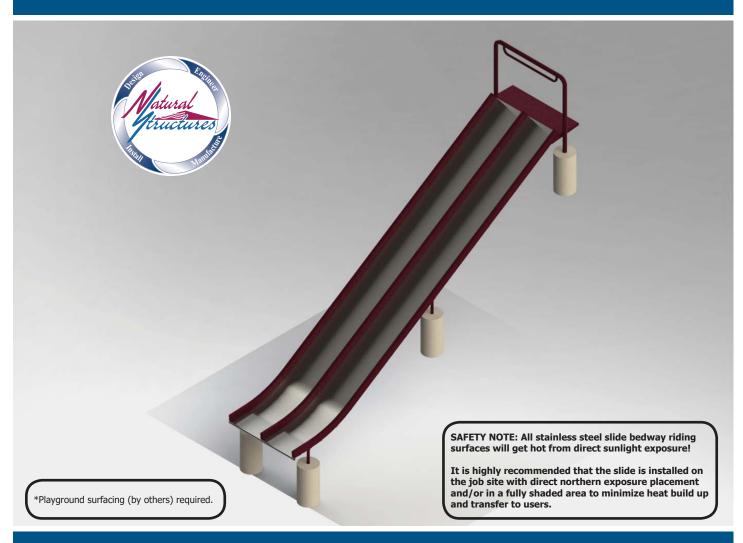

#### Stainless Steel Embankment Slide Model SS-EMS1004-DTBM

### **Specifications**

**Description**: Stainless Steel Embankment

Slide

Entry Height: 10' 0"

Slide Inside Width: 3' 8" (1' 9" each)

**Slide Run**: 19' 9"

**Stairs & Platform**: By others

**Space Requirements**: 4' 0" x 17' 5"

# **Features**

- 4' wide stainless steel open flume
- Widths available: 4' 0", 5' 0", & 6' 0"
- Heights available: 3' 0" 10' 0"
- Bedway: 12 gauge stainless steel, 2B Mill finish
- Frame: Mild steel, powder coat finish
- Hardware: Zinc
- Entrance: Grab bar
- Buried or surface mount
- Made in the USA

#### **Options Shown**

- Divided slide (center rail)
- Transfer station (sit down entrance)
- Bury Mount