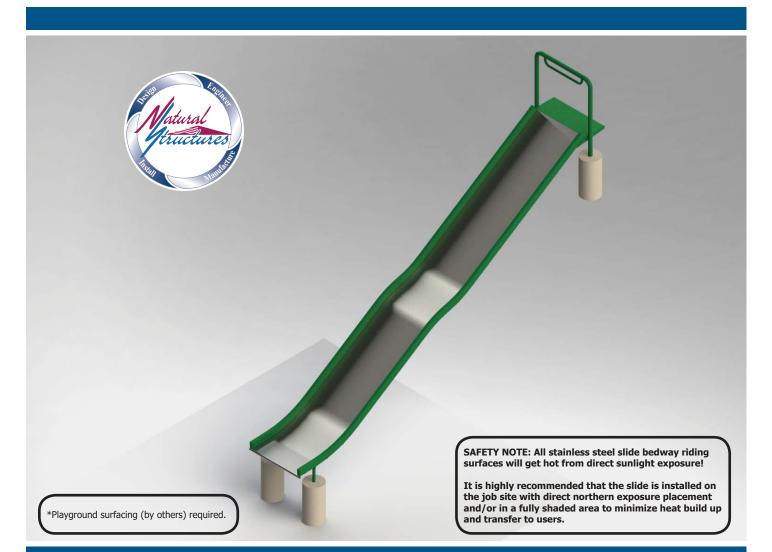

### Stainless Steel Embankment Slide Model SS-EMS1003-TWBM

## **Specifications**

**Description**: Stainless Steel Embankment Slide **Entry Height**: 10' 0"

Slide Inside Width: 2' 8" Slide Run: 19' 9" Stairs & Platform: *By others* Space Requirements: 3' 0" x 18' 3"

#### **Options Shown**

- Transfer station (sit down entrance)
- Wave (undulations on slide bedway)
- Bury Mount

### **Features**

- 3' wide stainless steel open flume
- Widths available: 2' 0" & 3' 0"
- Heights available: 3' 0" 10' 0"
- Bedway: 16 gauge stainless steel, 2B Mill finish
- Frame: Mild steel, powder coat finish
- Hardware: Zinc
- Entrance: Grab bar
- Buried or surface mount
- Made in the USA

# **Options**

- Transfer station (sit down entrance)
- Wave (undulations on slide bedway)
- Installation Mount:
  - ▶ BM in model number indicates Buried mount
  - SM in model number indicates Surface mount