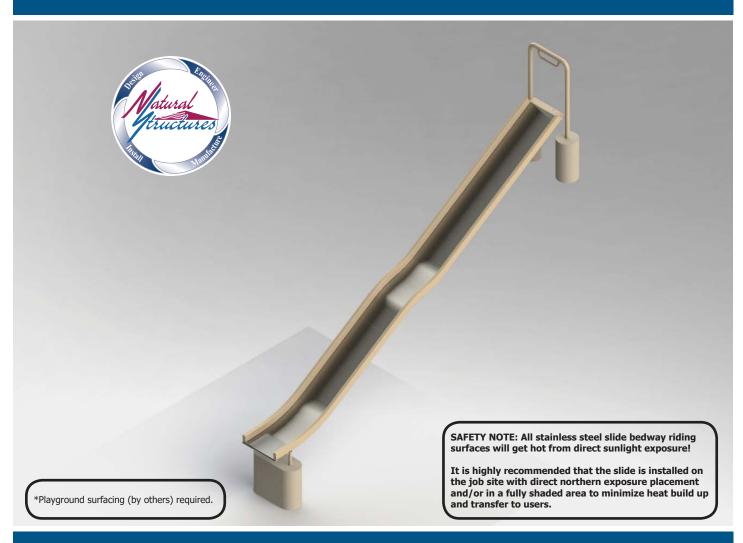

### Stainless Steel Embankment Slide Model SS-EMS1002-WBM

# **Specifications**

**Description**: Stainless Steel Embankment

Slide

Entry Height: 10' 0"

**Slide Inside Width**: 1'8"

**Slide Run**: 19' 9"

**Stairs & Platform**: *By others* 

**Space Requirements**: 2' 0" x 17' 5"

#### **Options Shown**

- Wave (undulations on slide bedway)
- Bury Mount

### **Features**

- 2' wide stainless steel open flume
- Widths available: 2' 0" & 3' 0"
  Heights available: 3' 0" 10' 0"
- Bedway: 16 gauge stainless steel, 2B Mill finish
- Frame: Mild steel, powder coat finish
- Hardware: ZincEntrance: Grab bar
- Buried or surface mount
- Made in the USA