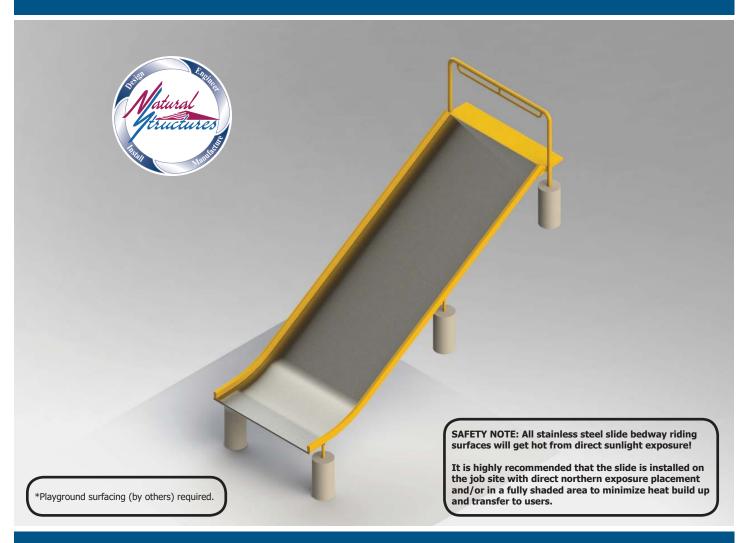

# Stainless Steel Embankment Slide Model SS-EMS0906-TBM

## **Specifications**

**Description**: Stainless Steel Embankment

Slide

Entry Height: 9' 0"

Slide Inside Width: 5' 8"

**Slide Run**: 17' 9"

**Stairs & Platform**: By others

**Space Requirements**: 6' 0" x 15' 10"

#### **Options Shown**

- Transfer station (sit down entrance)
- Bury Mount

### **Features**

- 6' wide stainless steel open flume
- Widths available: 4' 0", 5' 0", & 6' 0"
- Heights available: 3' 0" 10' 0"
- Bedway: 12 gauge stainless steel, 2B Mill finish
- Frame: Mild steel, powder coat finish
- Hardware: ZincEntrance: Grab bar
- Buried or surface mount
- Made in the USA