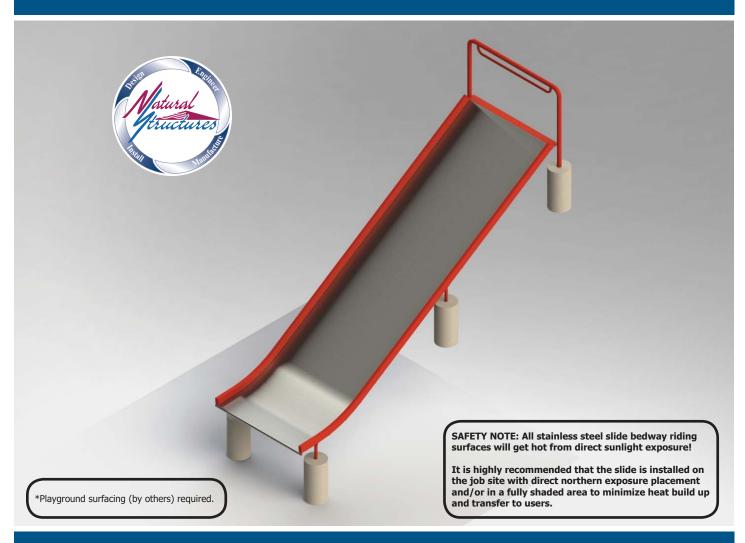

# Stainless Steel Embankment Slide Model SS-EMS0905-BM

# **Specifications**

**Description**: Stainless Steel Embankment

Slide

Entry Height: 9' 0"

Slide Inside Width: 4' 8"

**Slide Run**: 17' 9"

**Stairs & Platform**: By others

**Space Requirements**: 5' 0" x 15' 0"

#### **Options Shown**

• Bury Mount

### **Features**

- 5' wide stainless steel open flume
- Widths available: 4' 0", 5' 0", & 6' 0"
- Heights available: 3' 0" 10' 0"
- Bedway: 12 gauge stainless steel, 2B Mill finish
- Frame: Mild steel, powder coat finish
- Hardware: Zinc
- Entrance: Grab bar
- Buried or surface mount
- Made in the USA