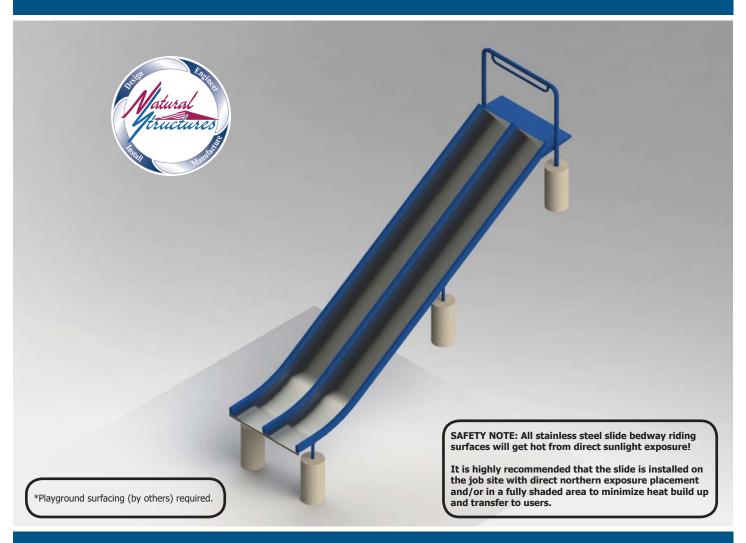

## Stainless Steel Embankment Slide Model SS-EMS0904-DTBM

# **Specifications**

**Description**: Stainless Steel Embankment

Slide

Entry Height: 9' 0"

Slide Inside Width: 3' 8" (1' 9" each)

**Slide Run**: 17' 9"

**Stairs & Platform**: By others

**Space Requirements**: 4' 0" x 15' 10"

**Features** 

- Widths available: 4' 0", 5' 0", & 6' 0" • Heights available: 3' 0" - 10' 0"

• 4' wide stainless steel open flume

- Bedway: 12 gauge stainless steel, 2B Mill finish
- Frame: Mild steel, powder coat finish
- Hardware: Zinc • Entrance: Grab bar
- Buried or surface mount
- Made in the USA

### **Options Shown**

- Divided slide (center rail)
- Transfer station (sit down entrance)
- Bury Mount