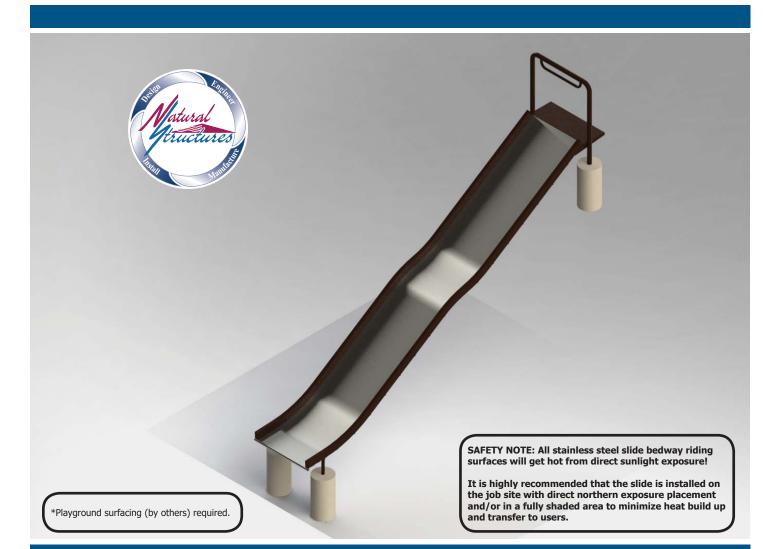

#### Stainless Steel Embankment Slide Model SS-EMS0903-TWBM

## **Specifications**

**Description**: Stainless Steel Embankment Slide **Entry Height**: 9' 0"

Slide Inside Width: 2' 8" Slide Run: 17' 9" Stairs & Platform: *By others* Space Requirements: 3' 0" x 16' 9"

#### **Options Shown**

- Transfer station (sit down entrance)
- Wave (undulations on slide bedway)
- Bury Mount

## **Features**

- 3' wide stainless steel open flume
- Widths available: 2' 0" & 3' 0"
- Heights available: 3' 0" 10' 0"
- Bedway: 16 gauge stainless steel, 2B Mill finish
- Frame: Mild steel, powder coat finish
- Hardware: Zinc
- Entrance: Grab bar
- Buried or surface mount
- Made in the USA

# **Options**

- Transfer station (sit down entrance)
- Wave (undulations on slide bedway)
- Installation Mount:
  - ► BM in model number indicates Buried mount
  - ► SM in model number indicates Surface mount