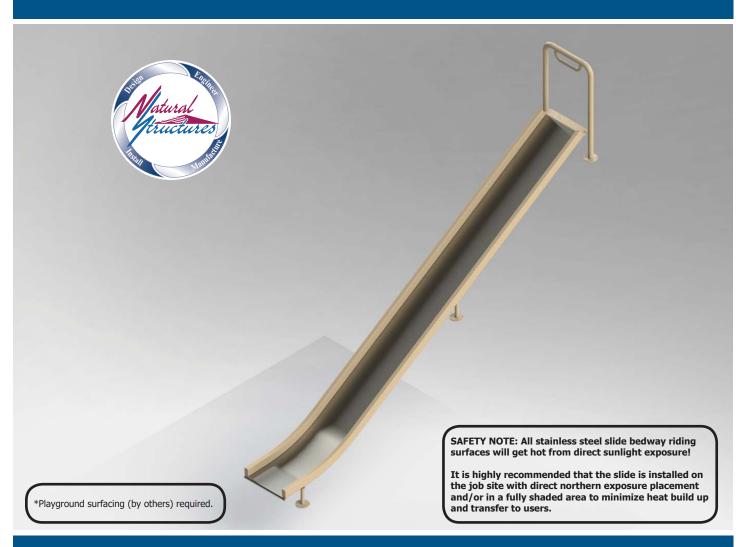

## Stainless Steel Embankment Slide Model SS-EMS0902-SM

# **Specifications**

**Description**: Stainless Steel Embankment

Slide

Entry Height: 9' 0"

Slide Inside Width: 1'8"

**Slide Run**: 17' 9"

**Stairs & Platform**: By others

**Space Requirements**: 2' 0" x 15' 0"

### **Features**

- 2' wide stainless steel open flume
- Widths available: 2' 0" & 3' 0" • Heights available: 3' 0" - 10' 0"
- Bedway: 16 gauge stainless steel, 2B Mill finish
- Frame: Mild steel, powder coat finish
- Hardware: Zinc • Entrance: Grab bar
- Buried or surface mount
- Made in the USA