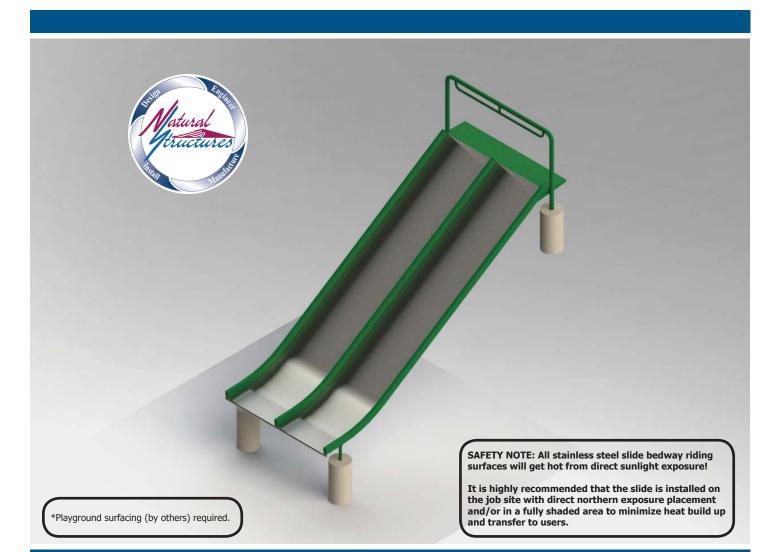

# Stainless Steel Embankment Slide Model SS-EMS0806-DTBM

# **Specifications**

**Description**: Stainless Steel Embankment Slide

Entry Height: 8' 0" Slide Inside Width: 5' 8" (2' 9" each) Slide Run: 15' 9" Stairs & Platform: *By others* Space Requirements: 6' 0" x 14' 4"

### **Options Shown**

- Divided slide (center rail)
- Transfer station (sit down entrance)
- Bury Mount

## **Features**

- 6' wide stainless steel open flume
- Widths available: 4' 0", 5' 0", & 6' 0"
- Heights available: 3' 0" 10' 0"
- Bedway: 12 gauge stainless steel, 2B Mill finish
- Frame: Mild steel, powder coat finish
- Hardware: Zinc
- Entrance: Grab bar
- Buried or surface mount
- Made in the USA