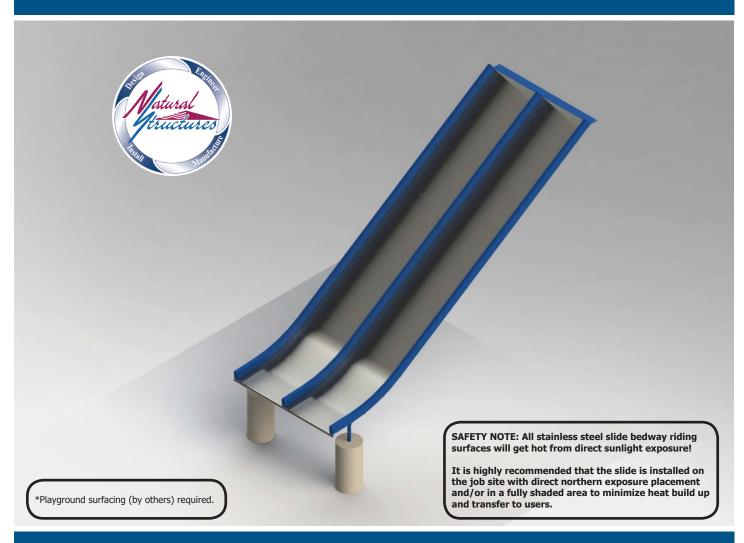

### Stainless Steel Embankment Slide Model SS-EMS0805-XDBM

# **Specifications**

**Description**: Stainless Steel Embankment

Slide

Entry Height: 8' 0"

Slide Inside Width: 4' 8" (2' 3" each)

**Slide Run**: 15' 9"

**Stairs & Platform**: By others

**Space Requirements**: 5' 0" x 13' 6"

### **Features**

- 5' wide stainless steel open flume
- Widths available: 4' 0", 5' 0", & 6' 0"
- Heights available: 3′ 0″ 10′ 0″
- Bedway: 12 gauge stainless steel, 2B Mill finish
- Frame: Mild steel, powder coat finish
- Hardware: Zinc
- Buried or surface mount
- Made in the USA

#### **Options Shown**

- Divided slide (center rail)
- Bury Mount