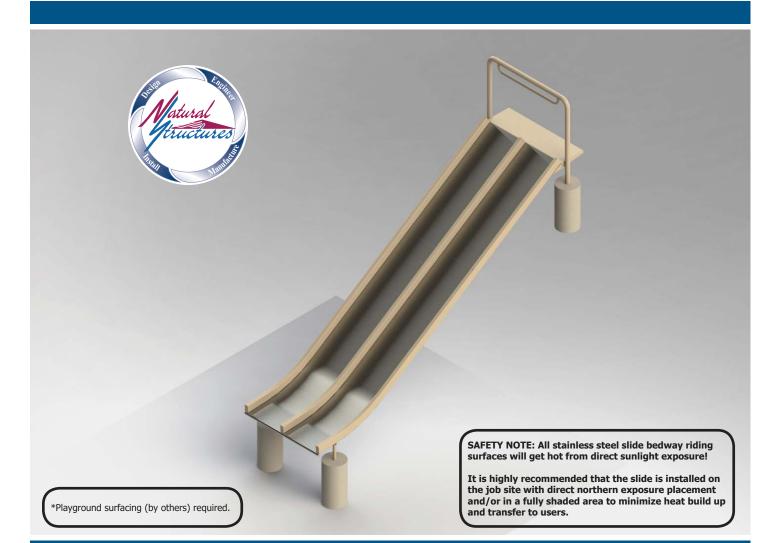

### Stainless Steel Embankment Slide Model SS-EMS0804-DTBM

## **Specifications**

**Description**: Stainless Steel Embankment Slide

Entry Height: 8' 0" Slide Inside Width: 3' 8" (1' 9" each) Slide Run: 15' 9" Stairs & Platform: *By others* Space Requirements: 4' 0" x 14' 4"

#### Divided slide (center rail)

- Transfer station (sit down entrance)
- Bury Mount

## **Features**

- 4' wide stainless steel open flume
- Widths available: 4' 0", 5' 0", & 6' 0"
- Heights available: 3' 0" 10' 0"
- Bedway: 12 gauge stainless steel, 2B Mill finish
- Frame: Mild steel, powder coat finish
- Hardware: Zinc
- Entrance: Grab bar
- Buried or surface mount
- Made in the USA

# **Options**

- Divided slide (center rail)
- Transfer station (sit down entrance)
- Installation Mount:
  - ► BM in model number indicates Buried mount
  - ► SM in model number indicates Surface mount